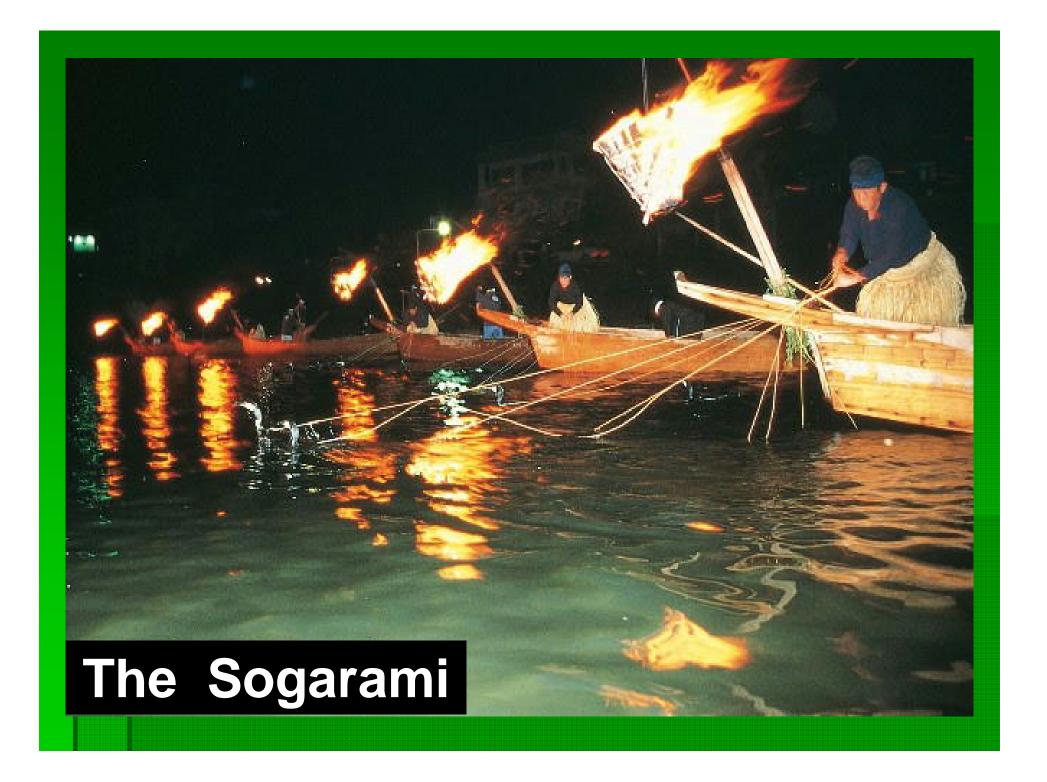

## WELCOME to GIFU CITY

ECO ASIA 2005

Shigemitsu Hosoe Mayor of Gifu City

Dachibokubora Nature Society

The Cormorant Fishing (Ukai)