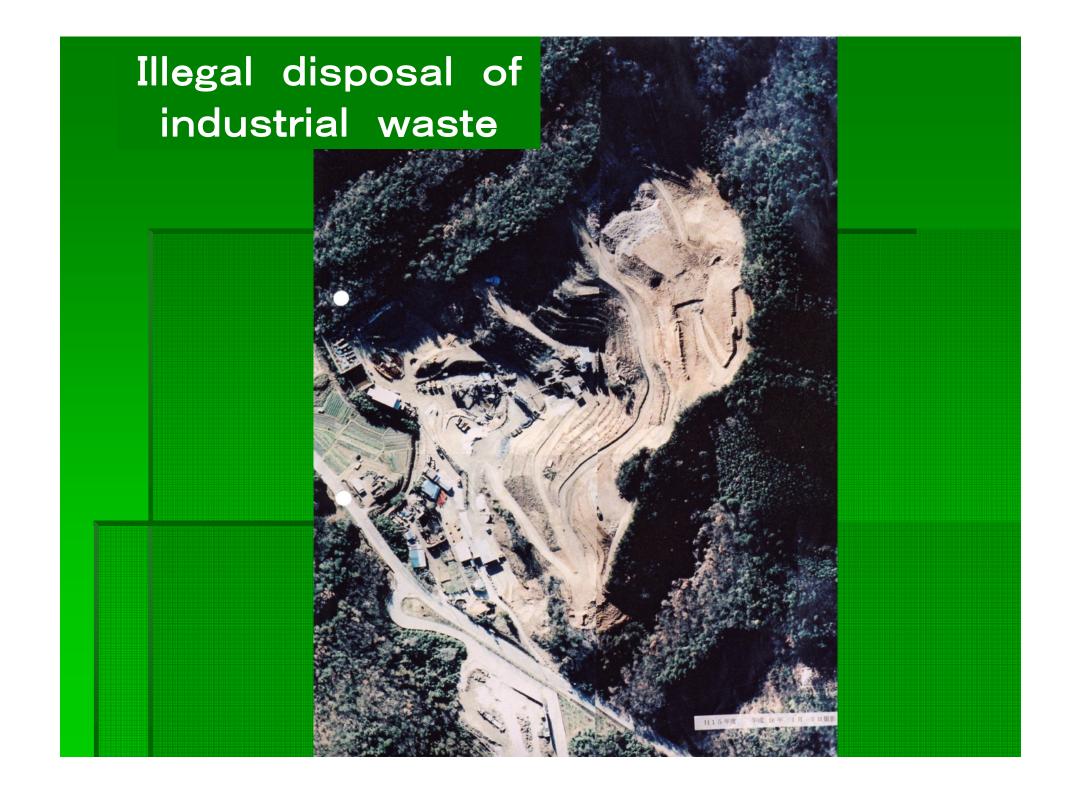

## Undertaking Gifu City's Environmental Administration

- Unity with Nature
- Developing a Recycle-based society
- Collaborating with Citizens