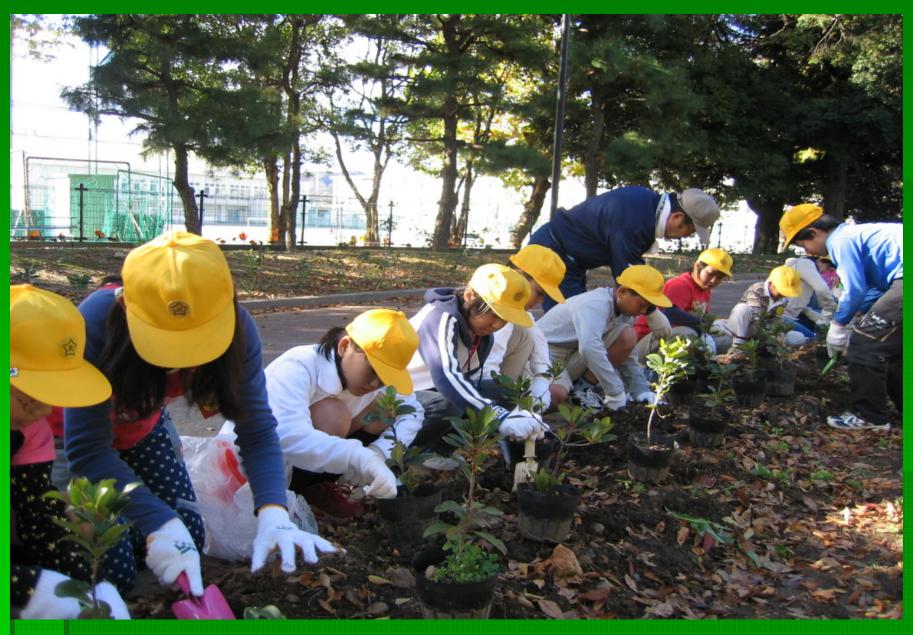

## Undertaking Gifu City's Environmental Administration

- Unity with Nature
- Developing a Recycle-based society
- Collaborating with Citizens