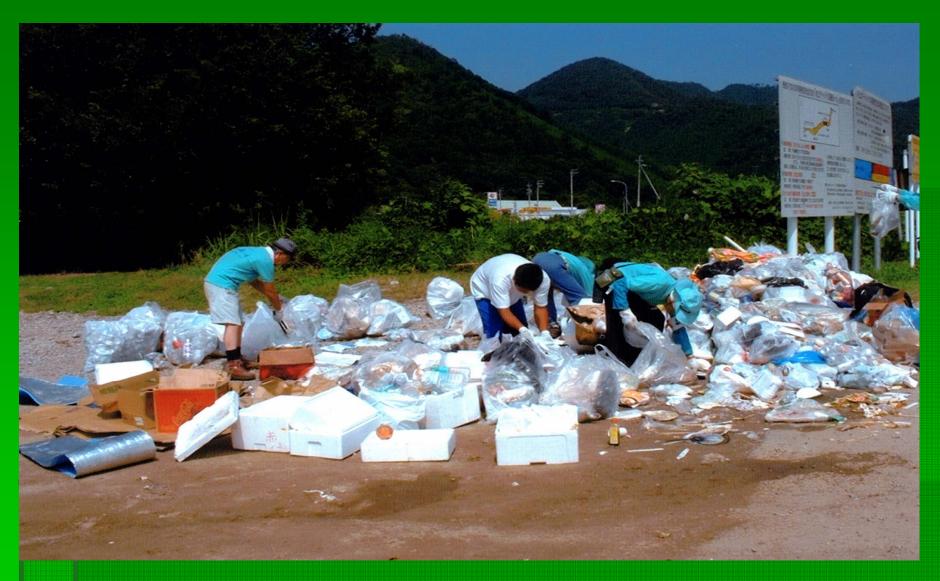

## Undertaking Gifu City's Environmental Administration

- Unity with Nature
- Developing a Recycle-based society
- Collaborating with Citizens