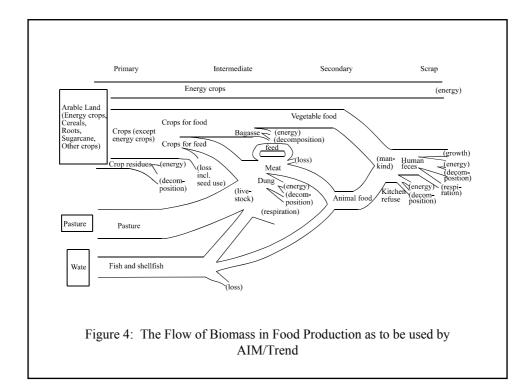

| Box 1 AIM technology file (extract) |                                                                                                                                                                                                                                                                                                                                                                                                                                                                                                                                                                                                                                                                                                                                                                                                                                                                                                                                                                                                                                                                                                                                                                                                                                                                                                                                                                                                                                                                                                                                                                                                                                                                                                                                                                                                                                                                                                                                                                                                                                                                                                                                |
|-------------------------------------|--------------------------------------------------------------------------------------------------------------------------------------------------------------------------------------------------------------------------------------------------------------------------------------------------------------------------------------------------------------------------------------------------------------------------------------------------------------------------------------------------------------------------------------------------------------------------------------------------------------------------------------------------------------------------------------------------------------------------------------------------------------------------------------------------------------------------------------------------------------------------------------------------------------------------------------------------------------------------------------------------------------------------------------------------------------------------------------------------------------------------------------------------------------------------------------------------------------------------------------------------------------------------------------------------------------------------------------------------------------------------------------------------------------------------------------------------------------------------------------------------------------------------------------------------------------------------------------------------------------------------------------------------------------------------------------------------------------------------------------------------------------------------------------------------------------------------------------------------------------------------------------------------------------------------------------------------------------------------------------------------------------------------------------------------------------------------------------------------------------------------------|
| Classification                      | Technologies (equipment)                                                                                                                                                                                                                                                                                                                                                                                                                                                                                                                                                                                                                                                                                                                                                                                                                                                                                                                                                                                                                                                                                                                                                                                                                                                                                                                                                                                                                                                                                                                                                                                                                                                                                                                                                                                                                                                                                                                                                                                                                                                                                                       |
| Iron & Steel                        | Coke oven, Sintering machine, Blast furnace, Open hearth furnace (OH), Basic oxygen furnace (BOF), AC-electric are furnace, DC-electric are furnace,<br>Ingot casting machine, Continuous casting machine, Continuous casting machine with rolling machine, telet loiling machine, Continuous steel rolling machine, Equipment of coke dry quenching, Equipment of coke dry quenching, Equipment of coke are gas. Oft gas and BOF gas recovery, Equipment of co-egeneration.                                                                                                                                                                                                                                                                                                                                                                                                                                                                                                                                                                                                                                                                                                                                                                                                                                                                                                                                                                                                                                                                                                                                                                                                                                                                                                                                                                                                                                                                                                                                                                                                                                                   |
| Non-ferrous metal                   | Aluminum production with sintering process, Aluminum production with combination process, Aluminum with Bayer, Electolytic aluminum with upper-<br>insert cell, Electolytic aluminum with side-insert cell, crude copper production with lack furance, crude copper production with lack furance<br>furance, Reverberator furance, Lead smeling-sintering in blast furance, Lead smelting with closed blast furance, Zinc smelting with wet method, Zinc<br>smelting with vertical por method.                                                                                                                                                                                                                                                                                                                                                                                                                                                                                                                                                                                                                                                                                                                                                                                                                                                                                                                                                                                                                                                                                                                                                                                                                                                                                                                                                                                                                                                                                                                                                                                                                                 |
| Building materials                  | Cement: Mechanized shaft kiln, Ordinary shaft kiln, Wet process kiln, Lepol kiln, Ling dry kiln, Rotary kiln with pro-heater, dry process rotary kiln with<br>pre-calciner, Self-owned electric power generator, Electric power generator with residue heat, Brick & Tite: Hoffman kiln, Tunnel kiln;<br>Line: Ordinary shaft kiln, Mechanized shaft kiln; Glass: Floating process, Vertical process, Colbum process, Smelter.                                                                                                                                                                                                                                                                                                                                                                                                                                                                                                                                                                                                                                                                                                                                                                                                                                                                                                                                                                                                                                                                                                                                                                                                                                                                                                                                                                                                                                                                                                                                                                                                                                                                                                 |
| Chemical industry                   | Equipment of synthetic ammonia production: Converter, Gasification furnace, Gas-making furnace, Synthetic column, Shifting equipment of subplur<br>removing; Equipment of caustic soda production: Electronic cell with graphite process, Two-stage effects evaporator, Multi-stage effects evaporator, Interpretente effects evaporator, Interpretente effects evaporator, Shifting equipment of restification, Ion membrane method; Calcium Carbine production: Limestone calciner, Closed carbine furnace, Open carbine furnace, Equipment of residue heat recovery; Soda ash production: Ammonia & salt water preparation, limestone calcining, distillation column, filter, Fertilizer production: Equipment of residue heat utilization                                                                                                                                                                                                                                                                                                                                                                                                                                                                                                                                                                                                                                                                                                                                                                                                                                                                                                                                                                                                                                                                                                                                                                                                                                                                                                                                                                                  |
| Petrochemical Industry              | Facilities of atmospheric & vacuum distillation, Facilities of rectification, Facilities of catalyzing & cracking, Facilities of cracking with hydrogen adding,<br>Facilities of delayed coking, Facilities of light carbon cracking, Sequential separator, Naphtha cracker, de-ethane separator, diesel cracker, deities of residue heat utilization from ethylene.                                                                                                                                                                                                                                                                                                                                                                                                                                                                                                                                                                                                                                                                                                                                                                                                                                                                                                                                                                                                                                                                                                                                                                                                                                                                                                                                                                                                                                                                                                                                                                                                                                                                                                                                                           |
| Paper-making                        | Cooker, facilities of distillation, facilities of washing, facilities of bleaching, evaporator, crusher, facilities of de-water, facilities of finishing, facilities of residue heat utilization, facilities of black liquor recovery, Co-generator, Back pressure electric power generator, condensing electric power generator.                                                                                                                                                                                                                                                                                                                                                                                                                                                                                                                                                                                                                                                                                                                                                                                                                                                                                                                                                                                                                                                                                                                                                                                                                                                                                                                                                                                                                                                                                                                                                                                                                                                                                                                                                                                              |
| Textile                             | Cotton weaving process, Chemical fiber process, Wool weaving & textile process, Silk process, Printing & dyeing process, Garment making, Air conditioner, Lighting, Facilities of space heating.                                                                                                                                                                                                                                                                                                                                                                                                                                                                                                                                                                                                                                                                                                                                                                                                                                                                                                                                                                                                                                                                                                                                                                                                                                                                                                                                                                                                                                                                                                                                                                                                                                                                                                                                                                                                                                                                                                                               |
| Machinery                           | Ingot process: Cupola, Electric are furnace, fan; Forging process: coal-fired pre-heater, Gas-fired pre-heater, Oil-fired heat processing furnace, Oil-fired heat processing furnace, Oil-fired heat processing furnace, Oil-fired heat processing furnace, Electric processing furnace, Coll-fired heat processing furnace, Electric processing furnace, Oil-fired heat processing furnace, Electric processing furnace, Oil-fired heat processing furnace, Electric processing furnace, Electric processing furnace, Oil-fired heat proces |
| Irrigation                          | Diesel engine, Electric induct motor                                                                                                                                                                                                                                                                                                                                                                                                                                                                                                                                                                                                                                                                                                                                                                                                                                                                                                                                                                                                                                                                                                                                                                                                                                                                                                                                                                                                                                                                                                                                                                                                                                                                                                                                                                                                                                                                                                                                                                                                                                                                                           |
| Farming works                       | Tractor, Other agricultural machine                                                                                                                                                                                                                                                                                                                                                                                                                                                                                                                                                                                                                                                                                                                                                                                                                                                                                                                                                                                                                                                                                                                                                                                                                                                                                                                                                                                                                                                                                                                                                                                                                                                                                                                                                                                                                                                                                                                                                                                                                                                                                            |
| Agricultural products<br>process    | Diesel engine, Electric induct motor, processing machine, coal-fired facilities.                                                                                                                                                                                                                                                                                                                                                                                                                                                                                                                                                                                                                                                                                                                                                                                                                                                                                                                                                                                                                                                                                                                                                                                                                                                                                                                                                                                                                                                                                                                                                                                                                                                                                                                                                                                                                                                                                                                                                                                                                                               |
| Fishery                             | Diesel engine, Electric induct motor.                                                                                                                                                                                                                                                                                                                                                                                                                                                                                                                                                                                                                                                                                                                                                                                                                                                                                                                                                                                                                                                                                                                                                                                                                                                                                                                                                                                                                                                                                                                                                                                                                                                                                                                                                                                                                                                                                                                                                                                                                                                                                          |
| Animal husbandry                    | Diesel engine, Electric induct motor, Other machines.                                                                                                                                                                                                                                                                                                                                                                                                                                                                                                                                                                                                                                                                                                                                                                                                                                                                                                                                                                                                                                                                                                                                                                                                                                                                                                                                                                                                                                                                                                                                                                                                                                                                                                                                                                                                                                                                                                                                                                                                                                                                          |
| Space heating in resident           | Heat supplying boiler in thermal power plant, Boiler of district heating, Dispersed boiler, Small coal-fired stove, Electric heater, Brick bed linked with<br>stove (Chinese KANG).                                                                                                                                                                                                                                                                                                                                                                                                                                                                                                                                                                                                                                                                                                                                                                                                                                                                                                                                                                                                                                                                                                                                                                                                                                                                                                                                                                                                                                                                                                                                                                                                                                                                                                                                                                                                                                                                                                                                            |
| Cooling in resident                 | Air conditioner, Electric fan.                                                                                                                                                                                                                                                                                                                                                                                                                                                                                                                                                                                                                                                                                                                                                                                                                                                                                                                                                                                                                                                                                                                                                                                                                                                                                                                                                                                                                                                                                                                                                                                                                                                                                                                                                                                                                                                                                                                                                                                                                                                                                                 |
| Lighting in resident                | Incandescent lamp, Fluorescent lamp, Kerosene lamp.                                                                                                                                                                                                                                                                                                                                                                                                                                                                                                                                                                                                                                                                                                                                                                                                                                                                                                                                                                                                                                                                                                                                                                                                                                                                                                                                                                                                                                                                                                                                                                                                                                                                                                                                                                                                                                                                                                                                                                                                                                                                            |
| Cooking & Hot water in resident     | Gas burner, bulk coal-fired stove, briquette-fired stove, Kerosene stove, Electric cooker, cow dung-fired stove, firewood-fired stove, methane-fired stove.                                                                                                                                                                                                                                                                                                                                                                                                                                                                                                                                                                                                                                                                                                                                                                                                                                                                                                                                                                                                                                                                                                                                                                                                                                                                                                                                                                                                                                                                                                                                                                                                                                                                                                                                                                                                                                                                                                                                                                    |
| Electric Appliance                  | Television, Cloth washing machine, Refrigerator, others.                                                                                                                                                                                                                                                                                                                                                                                                                                                                                                                                                                                                                                                                                                                                                                                                                                                                                                                                                                                                                                                                                                                                                                                                                                                                                                                                                                                                                                                                                                                                                                                                                                                                                                                                                                                                                                                                                                                                                                                                                                                                       |
| Space heating in service sector     | Heat supplying boiler in the thermal power plant, Boiler of district heating, dispersed boiler, Electric heater.                                                                                                                                                                                                                                                                                                                                                                                                                                                                                                                                                                                                                                                                                                                                                                                                                                                                                                                                                                                                                                                                                                                                                                                                                                                                                                                                                                                                                                                                                                                                                                                                                                                                                                                                                                                                                                                                                                                                                                                                               |
| Cooling                             | System of central air conditioner, Air conditioner, Electric fan.                                                                                                                                                                                                                                                                                                                                                                                                                                                                                                                                                                                                                                                                                                                                                                                                                                                                                                                                                                                                                                                                                                                                                                                                                                                                                                                                                                                                                                                                                                                                                                                                                                                                                                                                                                                                                                                                                                                                                                                                                                                              |
| Lighting<br>Cooking & Hot water     | Incandescent lamp, fluorescent lamp.<br>Gas burner, Electric cooker, Hot water pipeline, Coal-fired stove.                                                                                                                                                                                                                                                                                                                                                                                                                                                                                                                                                                                                                                                                                                                                                                                                                                                                                                                                                                                                                                                                                                                                                                                                                                                                                                                                                                                                                                                                                                                                                                                                                                                                                                                                                                                                                                                                                                                                                                                                                     |
| Electric Appliance                  | Gas burner, Electric cooker, Hol water pipeline, Coal-tired stove. Duplicating machine, computer, Elevator, others.                                                                                                                                                                                                                                                                                                                                                                                                                                                                                                                                                                                                                                                                                                                                                                                                                                                                                                                                                                                                                                                                                                                                                                                                                                                                                                                                                                                                                                                                                                                                                                                                                                                                                                                                                                                                                                                                                                                                                                                                            |
| Passenger & freight transport       | Diginization machine, Aufminath, Etevano, unteritor, Internal combustion engine locomotive. Electric locomotive : Highway (passenger & freight): Public diese<br>ebeiled, Public gooline violitie, Private vehicle, Large diesel freight track. Large gasoline vehicle, small freight track.<br>Waterway (passenger & freight): Freight anglene, passenger airplane.                                                                                                                                                                                                                                                                                                                                                                                                                                                                                                                                                                                                                                                                                                                                                                                                                                                                                                                                                                                                                                                                                                                                                                                                                                                                                                                                                                                                                                                                                                                                                                                                                                                                                                                                                           |