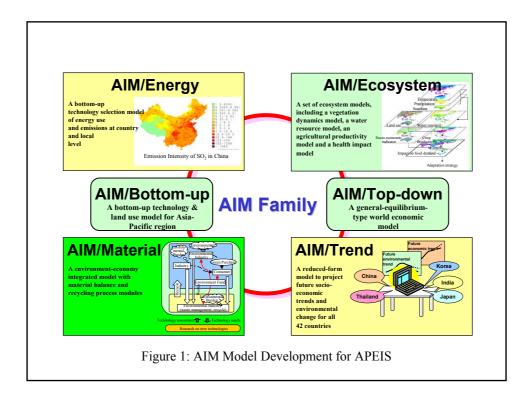

| Box 1 AIM technology file (extract) |                                                                                                                                                                                                                                                                                                                                                                                                                                                                                                                                                                                                                                                                                                                                                                                                                                                                                                                                                                                                                                                                                                                                                                                                                                                                                                                                                                                                                                                                                                                                                                                                                                                                                                                                                                                                                                                                                                                                                                                                                                                                                                                                |
|-------------------------------------|--------------------------------------------------------------------------------------------------------------------------------------------------------------------------------------------------------------------------------------------------------------------------------------------------------------------------------------------------------------------------------------------------------------------------------------------------------------------------------------------------------------------------------------------------------------------------------------------------------------------------------------------------------------------------------------------------------------------------------------------------------------------------------------------------------------------------------------------------------------------------------------------------------------------------------------------------------------------------------------------------------------------------------------------------------------------------------------------------------------------------------------------------------------------------------------------------------------------------------------------------------------------------------------------------------------------------------------------------------------------------------------------------------------------------------------------------------------------------------------------------------------------------------------------------------------------------------------------------------------------------------------------------------------------------------------------------------------------------------------------------------------------------------------------------------------------------------------------------------------------------------------------------------------------------------------------------------------------------------------------------------------------------------------------------------------------------------------------------------------------------------|
| Classification                      | Technologies (equipment)                                                                                                                                                                                                                                                                                                                                                                                                                                                                                                                                                                                                                                                                                                                                                                                                                                                                                                                                                                                                                                                                                                                                                                                                                                                                                                                                                                                                                                                                                                                                                                                                                                                                                                                                                                                                                                                                                                                                                                                                                                                                                                       |
| Iron & Steel                        | Coke oven, Sintering machine, Blast furnace, Open hearth furnace (OH), Basic oxygen furnace (BOF), AC-electric are furnace, DC-electric are furnace,<br>Ingot casting machine, Continuous casting machine, Continuous casting machine with rolling machine, telet loiling machine, Continuous steel rolling machine, Equipment of coke dry quenching, Equipment of coke dry quenching, Equipment of coke are gas. Oft gas and BOF gas recovery, Equipment of co-egeneration.                                                                                                                                                                                                                                                                                                                                                                                                                                                                                                                                                                                                                                                                                                                                                                                                                                                                                                                                                                                                                                                                                                                                                                                                                                                                                                                                                                                                                                                                                                                                                                                                                                                   |
| Non-ferrous metal                   | Aluminum production with sintering process, Aluminum production with combination process, Aluminum with Bayer, Electolytic aluminum with upper-<br>insert cell, Electolytic aluminum with side-insert cell, crude copper production with lack furance, crude copper production with lack furance<br>furance, Reverberator furance, Lead smeling-sintering in blast furance, Lead smelting with closed blast furance, Zinc smelting with wet method, Zinc<br>smelting with vertical por method.                                                                                                                                                                                                                                                                                                                                                                                                                                                                                                                                                                                                                                                                                                                                                                                                                                                                                                                                                                                                                                                                                                                                                                                                                                                                                                                                                                                                                                                                                                                                                                                                                                 |
| Building materials                  | Cement: Mechanized shaft kiln, Ordinary shaft kiln, Wet process kiln, Lepol kiln, Ling dry kiln, Rotary kiln with pro-heater, dry process rotary kiln with<br>pre-calciner, Self-owned electric power generator, Electric power generator with residue heat, Brick & Tite: Hoffman kiln, Tunnel kiln;<br>Line: Ordinary shaft kiln, Mechanized shaft kiln; Glass: Floating process, Vertical process, Colbum process, Smelter.                                                                                                                                                                                                                                                                                                                                                                                                                                                                                                                                                                                                                                                                                                                                                                                                                                                                                                                                                                                                                                                                                                                                                                                                                                                                                                                                                                                                                                                                                                                                                                                                                                                                                                 |
| Chemical industry                   | Equipment of synthetic ammonia production: Converter, Gasification furnace, Gas-making furnace, Synthetic column, Shifting equipment of subplur<br>removing; Equipment of caustic soda production: Electronic cell with graphite process, Two-stage effects evaporator, Multi-stage effects evaporator, Interpretente effects evaporator, Interpretente effects evaporator, Shifting equipment of restification, Ion membrane method; Calcium Carbine production: Limestone calciner, Closed carbine furnace, Open carbine furnace, Equipment of residue heat recovery; Soda ash production: Ammonia & salt water preparation, limestone calcining, distillation column, filter, Fertilizer production: Equipment of residue heat utilization                                                                                                                                                                                                                                                                                                                                                                                                                                                                                                                                                                                                                                                                                                                                                                                                                                                                                                                                                                                                                                                                                                                                                                                                                                                                                                                                                                                  |
| Petrochemical Industry              | Facilities of atmospheric & vacuum distillation, Facilities of rectification, Facilities of catalyzing & cracking, Facilities of cracking with hydrogen adding,<br>Facilities of delayed coking, Facilities of light carbon cracking, Sequential separator, Naphtha cracker, de-ethane separator, diesel cracker, deities of residue heat utilization from ethylene.                                                                                                                                                                                                                                                                                                                                                                                                                                                                                                                                                                                                                                                                                                                                                                                                                                                                                                                                                                                                                                                                                                                                                                                                                                                                                                                                                                                                                                                                                                                                                                                                                                                                                                                                                           |
| Paper-making                        | Cooker, facilities of distillation, facilities of washing, facilities of bleaching, evaporator, crusher, facilities of de-water, facilities of finishing, facilities of residue heat utilization, facilities of black liquor recovery, Co-generator, Back pressure electric power generator, condensing electric power generator.                                                                                                                                                                                                                                                                                                                                                                                                                                                                                                                                                                                                                                                                                                                                                                                                                                                                                                                                                                                                                                                                                                                                                                                                                                                                                                                                                                                                                                                                                                                                                                                                                                                                                                                                                                                              |
| Textile                             | Cotton weaving process, Chemical fiber process, Wool weaving & textile process, Silk process, Printing & dyeing process, Garment making, Air conditioner, Lighting, Facilities of space heating.                                                                                                                                                                                                                                                                                                                                                                                                                                                                                                                                                                                                                                                                                                                                                                                                                                                                                                                                                                                                                                                                                                                                                                                                                                                                                                                                                                                                                                                                                                                                                                                                                                                                                                                                                                                                                                                                                                                               |
| Machinery                           | Ingot process: Cupola, Electric are furnace, fan; Forging process: coal-fired pre-heater, Gas-fired pre-heater, Oil-fired heat processing furnace, Oil-fired heat processing furnace, Oil-fired heat processing furnace, Oil-fired heat processing furnace, Electric processing furnace, Coll-fired heat processing furnace, Electric processing furnace, Oil-fired heat processing furnace, Electric processing furnace, Oil-fired heat processing furnace, Electric processing furnace, Electric processing furnace, Oil-fired heat proces |
| Irrigation                          | Diesel engine, Electric induct motor                                                                                                                                                                                                                                                                                                                                                                                                                                                                                                                                                                                                                                                                                                                                                                                                                                                                                                                                                                                                                                                                                                                                                                                                                                                                                                                                                                                                                                                                                                                                                                                                                                                                                                                                                                                                                                                                                                                                                                                                                                                                                           |
| Farming works                       | Tractor, Other agricultural machine                                                                                                                                                                                                                                                                                                                                                                                                                                                                                                                                                                                                                                                                                                                                                                                                                                                                                                                                                                                                                                                                                                                                                                                                                                                                                                                                                                                                                                                                                                                                                                                                                                                                                                                                                                                                                                                                                                                                                                                                                                                                                            |
| Agricultural products<br>process    | Diesel engine, Electric induct motor, processing machine, coal-fired facilities.                                                                                                                                                                                                                                                                                                                                                                                                                                                                                                                                                                                                                                                                                                                                                                                                                                                                                                                                                                                                                                                                                                                                                                                                                                                                                                                                                                                                                                                                                                                                                                                                                                                                                                                                                                                                                                                                                                                                                                                                                                               |
| Fishery                             | Diesel engine, Electric induct motor.                                                                                                                                                                                                                                                                                                                                                                                                                                                                                                                                                                                                                                                                                                                                                                                                                                                                                                                                                                                                                                                                                                                                                                                                                                                                                                                                                                                                                                                                                                                                                                                                                                                                                                                                                                                                                                                                                                                                                                                                                                                                                          |
| Animal husbandry                    | Diesel engine, Electric induct motor, Other machines.                                                                                                                                                                                                                                                                                                                                                                                                                                                                                                                                                                                                                                                                                                                                                                                                                                                                                                                                                                                                                                                                                                                                                                                                                                                                                                                                                                                                                                                                                                                                                                                                                                                                                                                                                                                                                                                                                                                                                                                                                                                                          |
| Space heating in resident           | Heat supplying boiler in thermal power plant, Boiler of district heating, Dispersed boiler, Small coal-fired stove, Electric heater, Brick bed linked with<br>stove (Chinese KANG).                                                                                                                                                                                                                                                                                                                                                                                                                                                                                                                                                                                                                                                                                                                                                                                                                                                                                                                                                                                                                                                                                                                                                                                                                                                                                                                                                                                                                                                                                                                                                                                                                                                                                                                                                                                                                                                                                                                                            |
| Cooling in resident                 | Air conditioner, Electric fan.                                                                                                                                                                                                                                                                                                                                                                                                                                                                                                                                                                                                                                                                                                                                                                                                                                                                                                                                                                                                                                                                                                                                                                                                                                                                                                                                                                                                                                                                                                                                                                                                                                                                                                                                                                                                                                                                                                                                                                                                                                                                                                 |
| Lighting in resident                | Incandescent lamp, Fluorescent lamp, Kerosene lamp.                                                                                                                                                                                                                                                                                                                                                                                                                                                                                                                                                                                                                                                                                                                                                                                                                                                                                                                                                                                                                                                                                                                                                                                                                                                                                                                                                                                                                                                                                                                                                                                                                                                                                                                                                                                                                                                                                                                                                                                                                                                                            |
| Cooking & Hot water in resident     | Gas burner, bulk coal-fired stove, briquette-fired stove, Kerosene stove, Electric cooker, cow dung-fired stove, firewood-fired stove, methane-fired stove.                                                                                                                                                                                                                                                                                                                                                                                                                                                                                                                                                                                                                                                                                                                                                                                                                                                                                                                                                                                                                                                                                                                                                                                                                                                                                                                                                                                                                                                                                                                                                                                                                                                                                                                                                                                                                                                                                                                                                                    |
| Electric Appliance                  | Television, Cloth washing machine, Refrigerator, others.                                                                                                                                                                                                                                                                                                                                                                                                                                                                                                                                                                                                                                                                                                                                                                                                                                                                                                                                                                                                                                                                                                                                                                                                                                                                                                                                                                                                                                                                                                                                                                                                                                                                                                                                                                                                                                                                                                                                                                                                                                                                       |
| Space heating in service sector     | Heat supplying boiler in the thermal power plant, Boiler of district heating, dispersed boiler, Electric heater.                                                                                                                                                                                                                                                                                                                                                                                                                                                                                                                                                                                                                                                                                                                                                                                                                                                                                                                                                                                                                                                                                                                                                                                                                                                                                                                                                                                                                                                                                                                                                                                                                                                                                                                                                                                                                                                                                                                                                                                                               |
| Cooling                             | System of central air conditioner, Air conditioner, Electric fan.                                                                                                                                                                                                                                                                                                                                                                                                                                                                                                                                                                                                                                                                                                                                                                                                                                                                                                                                                                                                                                                                                                                                                                                                                                                                                                                                                                                                                                                                                                                                                                                                                                                                                                                                                                                                                                                                                                                                                                                                                                                              |
| Lighting<br>Cooking & Hot water     | Incandescent lamp, fluorescent lamp.<br>Gas burner, Electric cooker, Hot water pipeline, Coal-fired stove.                                                                                                                                                                                                                                                                                                                                                                                                                                                                                                                                                                                                                                                                                                                                                                                                                                                                                                                                                                                                                                                                                                                                                                                                                                                                                                                                                                                                                                                                                                                                                                                                                                                                                                                                                                                                                                                                                                                                                                                                                     |
| Electric Appliance                  | Gas burner, Electric cooker, Hol water pipeline, Coal-tired stove. Duplicating machine, computer, Elevator, others.                                                                                                                                                                                                                                                                                                                                                                                                                                                                                                                                                                                                                                                                                                                                                                                                                                                                                                                                                                                                                                                                                                                                                                                                                                                                                                                                                                                                                                                                                                                                                                                                                                                                                                                                                                                                                                                                                                                                                                                                            |
| Passenger & freight transport       | Diginization machine, Aufminath, Etevano, unteritor, Internal combustion engine locomotive. Electric locomotive : Highway (passenger & freight): Public diese<br>ebeiled, Public gooline violitie, Private vehicle, Large diesel freight track. Large gasoline vehicle, small freight track.<br>Waterway (passenger & freight): Freight anglene, passenger airplane.                                                                                                                                                                                                                                                                                                                                                                                                                                                                                                                                                                                                                                                                                                                                                                                                                                                                                                                                                                                                                                                                                                                                                                                                                                                                                                                                                                                                                                                                                                                                                                                                                                                                                                                                                           |