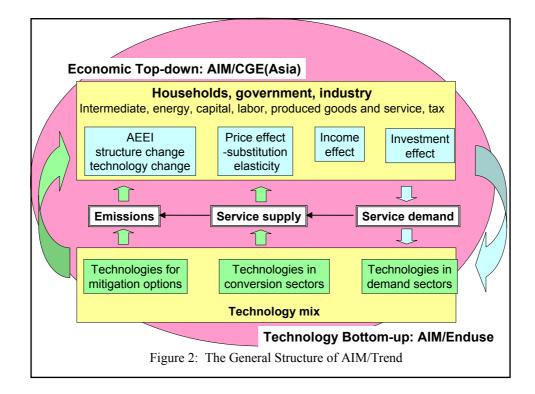

| Box 1 AIM technology file (extract) |                                                                                                                                                                                                                                                                                                                                                                                                                                                                                                                                                                                                                                                                                                                                                                                                                                                                                                                                                                                                                                                                                                                                                                                                                                                                                                                                                                                                                                                                                                                                                                                                                                                                                                                                                                                                                                                                                                                                                                                                                                                                                                                                |
|-------------------------------------|--------------------------------------------------------------------------------------------------------------------------------------------------------------------------------------------------------------------------------------------------------------------------------------------------------------------------------------------------------------------------------------------------------------------------------------------------------------------------------------------------------------------------------------------------------------------------------------------------------------------------------------------------------------------------------------------------------------------------------------------------------------------------------------------------------------------------------------------------------------------------------------------------------------------------------------------------------------------------------------------------------------------------------------------------------------------------------------------------------------------------------------------------------------------------------------------------------------------------------------------------------------------------------------------------------------------------------------------------------------------------------------------------------------------------------------------------------------------------------------------------------------------------------------------------------------------------------------------------------------------------------------------------------------------------------------------------------------------------------------------------------------------------------------------------------------------------------------------------------------------------------------------------------------------------------------------------------------------------------------------------------------------------------------------------------------------------------------------------------------------------------|
| Classification                      | Technologies (equipment)                                                                                                                                                                                                                                                                                                                                                                                                                                                                                                                                                                                                                                                                                                                                                                                                                                                                                                                                                                                                                                                                                                                                                                                                                                                                                                                                                                                                                                                                                                                                                                                                                                                                                                                                                                                                                                                                                                                                                                                                                                                                                                       |
| Iron & Steel                        | Coke oven, Sintering machine, Blast furnace, Open hearth furnace (OH), Basic oxygen furnace (BOF), AC-electric are furnace, DC-electric are furnace,<br>Ingot casting machine, Continuous casting machine, Continuous casting machine with rolling machine, telet loiling machine, Continuous steel rolling machine, Equipment of coke dry quenching, Equipment of coke dry quenching, Equipment of coke are gas. Oft gas and BOF gas recovery, Equipment of co-egeneration.                                                                                                                                                                                                                                                                                                                                                                                                                                                                                                                                                                                                                                                                                                                                                                                                                                                                                                                                                                                                                                                                                                                                                                                                                                                                                                                                                                                                                                                                                                                                                                                                                                                   |
| Non-ferrous metal                   | Aluminum production with sintering process, Aluminum production with combination process, Aluminum with Bayer, Electolytic aluminum with upper-<br>insert cell, Electolytic aluminum with side-insert cell, crude copper production with lack furance, crude copper production with lack furance<br>furance, Reverberator furance, Lead smeling-sintering in blast furance, Lead smelting with closed blast furance, Zinc smelting with wet method, Zinc<br>smelting with vertical por method.                                                                                                                                                                                                                                                                                                                                                                                                                                                                                                                                                                                                                                                                                                                                                                                                                                                                                                                                                                                                                                                                                                                                                                                                                                                                                                                                                                                                                                                                                                                                                                                                                                 |
| Building materials                  | Cement: Mechanized shaft kiln, Ordinary shaft kiln, Wet process kiln, Lepol kiln, Ling dry kiln, Rotary kiln with pro-heater, dry process rotary kiln with<br>pre-calciner, Self-owned electric power generator, Electric power generator with residue heat, Brick & Tite: Hoffman kiln, Tunnel kiln;<br>Line: Ordinary shaft kiln, Mechanized shaft kiln; Glass: Floating process, Vertical process, Colbum process, Smelter.                                                                                                                                                                                                                                                                                                                                                                                                                                                                                                                                                                                                                                                                                                                                                                                                                                                                                                                                                                                                                                                                                                                                                                                                                                                                                                                                                                                                                                                                                                                                                                                                                                                                                                 |
| Chemical industry                   | Equipment of synthetic ammonia production: Converter, Gasification furnace, Gas-making furnace, Synthetic column, Shifting equipment of subplur<br>removing; Equipment of caustic soda production: Electronic cell with graphite process, Two-stage effects evaporator, Multi-stage effects evaporator, Interpretente effects evaporator, Interpretente effects evaporator, Shifting equipment of restification, Ion membrane method; Calcium Carbine production: Limestone calciner, Closed carbine furnace, Open carbine furnace, Equipment of residue heat recovery; Soda ash production: Ammonia & salt water preparation, limestone calcining, distillation column, filter, Fertilizer production: Equipment of residue heat utilization                                                                                                                                                                                                                                                                                                                                                                                                                                                                                                                                                                                                                                                                                                                                                                                                                                                                                                                                                                                                                                                                                                                                                                                                                                                                                                                                                                                  |
| Petrochemical Industry              | Facilities of atmospheric & vacuum distillation, Facilities of rectification, Facilities of catalyzing & cracking, Facilities of cracking with hydrogen adding,<br>Facilities of delayed coking, Facilities of light carbon cracking, Sequential separator, Naphtha cracker, de-ethane separator, diesel cracker, deities of residue heat utilization from ethylene.                                                                                                                                                                                                                                                                                                                                                                                                                                                                                                                                                                                                                                                                                                                                                                                                                                                                                                                                                                                                                                                                                                                                                                                                                                                                                                                                                                                                                                                                                                                                                                                                                                                                                                                                                           |
| Paper-making                        | Cooker, facilities of distillation, facilities of washing, facilities of bleaching, evaporator, crusher, facilities of de-water, facilities of finishing, facilities of residue heat utilization, facilities of black liquor recovery, Co-generator, Back pressure electric power generator, condensing electric power generator.                                                                                                                                                                                                                                                                                                                                                                                                                                                                                                                                                                                                                                                                                                                                                                                                                                                                                                                                                                                                                                                                                                                                                                                                                                                                                                                                                                                                                                                                                                                                                                                                                                                                                                                                                                                              |
| Textile                             | Cotton weaving process, Chemical fiber process, Wool weaving & textile process, Silk process, Printing & dyeing process, Garment making, Air conditioner, Lighting, Facilities of space heating.                                                                                                                                                                                                                                                                                                                                                                                                                                                                                                                                                                                                                                                                                                                                                                                                                                                                                                                                                                                                                                                                                                                                                                                                                                                                                                                                                                                                                                                                                                                                                                                                                                                                                                                                                                                                                                                                                                                               |
| Machinery                           | Ingot process: Cupola, Electric are furnace, fan; Forging process: coal-fired pre-heater, Gas-fired pre-heater, Oil-fired heat processing furnace, Oil-fired heat processing furnace, Oil-fired heat processing furnace, Oil-fired heat processing furnace, Electric processing furnace, Coll-fired heat processing furnace, Electric processing furnace, Oil-fired heat processing furnace, Electric processing furnace, Oil-fired heat processing furnace, Electric processing furnace, Electric processing furnace, Oil-fired heat proces |
| Irrigation                          | Diesel engine, Electric induct motor                                                                                                                                                                                                                                                                                                                                                                                                                                                                                                                                                                                                                                                                                                                                                                                                                                                                                                                                                                                                                                                                                                                                                                                                                                                                                                                                                                                                                                                                                                                                                                                                                                                                                                                                                                                                                                                                                                                                                                                                                                                                                           |
| Farming works                       | Tractor, Other agricultural machine                                                                                                                                                                                                                                                                                                                                                                                                                                                                                                                                                                                                                                                                                                                                                                                                                                                                                                                                                                                                                                                                                                                                                                                                                                                                                                                                                                                                                                                                                                                                                                                                                                                                                                                                                                                                                                                                                                                                                                                                                                                                                            |
| Agricultural products<br>process    | Diesel engine, Electric induct motor, processing machine, coal-fired facilities.                                                                                                                                                                                                                                                                                                                                                                                                                                                                                                                                                                                                                                                                                                                                                                                                                                                                                                                                                                                                                                                                                                                                                                                                                                                                                                                                                                                                                                                                                                                                                                                                                                                                                                                                                                                                                                                                                                                                                                                                                                               |
| Fishery                             | Diesel engine, Electric induct motor.                                                                                                                                                                                                                                                                                                                                                                                                                                                                                                                                                                                                                                                                                                                                                                                                                                                                                                                                                                                                                                                                                                                                                                                                                                                                                                                                                                                                                                                                                                                                                                                                                                                                                                                                                                                                                                                                                                                                                                                                                                                                                          |
| Animal husbandry                    | Diesel engine, Electric induct motor, Other machines.                                                                                                                                                                                                                                                                                                                                                                                                                                                                                                                                                                                                                                                                                                                                                                                                                                                                                                                                                                                                                                                                                                                                                                                                                                                                                                                                                                                                                                                                                                                                                                                                                                                                                                                                                                                                                                                                                                                                                                                                                                                                          |
| Space heating in resident           | Heat supplying boiler in thermal power plant, Boiler of district heating, Dispersed boiler, Small coal-fired stove, Electric heater, Brick bed linked with<br>stove (Chinese KANG).                                                                                                                                                                                                                                                                                                                                                                                                                                                                                                                                                                                                                                                                                                                                                                                                                                                                                                                                                                                                                                                                                                                                                                                                                                                                                                                                                                                                                                                                                                                                                                                                                                                                                                                                                                                                                                                                                                                                            |
| Cooling in resident                 | Air conditioner, Electric fan.                                                                                                                                                                                                                                                                                                                                                                                                                                                                                                                                                                                                                                                                                                                                                                                                                                                                                                                                                                                                                                                                                                                                                                                                                                                                                                                                                                                                                                                                                                                                                                                                                                                                                                                                                                                                                                                                                                                                                                                                                                                                                                 |
| Lighting in resident                | Incandescent lamp, Fluorescent lamp, Kerosene lamp.                                                                                                                                                                                                                                                                                                                                                                                                                                                                                                                                                                                                                                                                                                                                                                                                                                                                                                                                                                                                                                                                                                                                                                                                                                                                                                                                                                                                                                                                                                                                                                                                                                                                                                                                                                                                                                                                                                                                                                                                                                                                            |
| Cooking & Hot water in resident     | Gas burner, bulk coal-fired stove, briquette-fired stove, Kerosene stove, Electric cooker, cow dung-fired stove, firewood-fired stove, methane-fired stove.                                                                                                                                                                                                                                                                                                                                                                                                                                                                                                                                                                                                                                                                                                                                                                                                                                                                                                                                                                                                                                                                                                                                                                                                                                                                                                                                                                                                                                                                                                                                                                                                                                                                                                                                                                                                                                                                                                                                                                    |
| Electric Appliance                  | Television, Cloth washing machine, Refrigerator, others.                                                                                                                                                                                                                                                                                                                                                                                                                                                                                                                                                                                                                                                                                                                                                                                                                                                                                                                                                                                                                                                                                                                                                                                                                                                                                                                                                                                                                                                                                                                                                                                                                                                                                                                                                                                                                                                                                                                                                                                                                                                                       |
| Space heating in service sector     | Heat supplying boiler in the thermal power plant, Boiler of district heating, dispersed boiler, Electric heater.                                                                                                                                                                                                                                                                                                                                                                                                                                                                                                                                                                                                                                                                                                                                                                                                                                                                                                                                                                                                                                                                                                                                                                                                                                                                                                                                                                                                                                                                                                                                                                                                                                                                                                                                                                                                                                                                                                                                                                                                               |
| Cooling                             | System of central air conditioner, Air conditioner, Electric fan.                                                                                                                                                                                                                                                                                                                                                                                                                                                                                                                                                                                                                                                                                                                                                                                                                                                                                                                                                                                                                                                                                                                                                                                                                                                                                                                                                                                                                                                                                                                                                                                                                                                                                                                                                                                                                                                                                                                                                                                                                                                              |
| Lighting<br>Cooking & Hot water     | Incandescent lamp, fluorescent lamp.<br>Gas burner, Electric cooker, Hot water pipeline, Coal-fired stove.                                                                                                                                                                                                                                                                                                                                                                                                                                                                                                                                                                                                                                                                                                                                                                                                                                                                                                                                                                                                                                                                                                                                                                                                                                                                                                                                                                                                                                                                                                                                                                                                                                                                                                                                                                                                                                                                                                                                                                                                                     |
| Electric Appliance                  | Gas burner, Electric cooker, Hol water pipeline, Coal-tired stove. Duplicating machine, computer, Elevator, others.                                                                                                                                                                                                                                                                                                                                                                                                                                                                                                                                                                                                                                                                                                                                                                                                                                                                                                                                                                                                                                                                                                                                                                                                                                                                                                                                                                                                                                                                                                                                                                                                                                                                                                                                                                                                                                                                                                                                                                                                            |
| Passenger & freight transport       | Diginization machine, Aufminath, Etevano, unteritor, Internal combustion engine locomotive. Electric locomotive : Highway (passenger & freight): Public diese<br>ebeiled, Public gooline violitie, Private vehicle, Large diesel freight track. Large gasoline vehicle, small freight track.<br>Waterway (passenger & freight): Freight anglene, passenger airplane.                                                                                                                                                                                                                                                                                                                                                                                                                                                                                                                                                                                                                                                                                                                                                                                                                                                                                                                                                                                                                                                                                                                                                                                                                                                                                                                                                                                                                                                                                                                                                                                                                                                                                                                                                           |