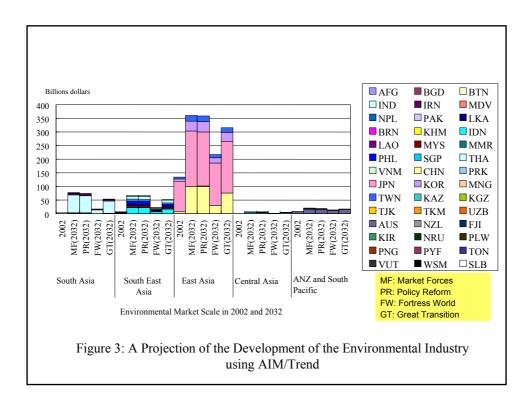

| Box 1 AIM technology file (extract) |                                                                                                                                                                                                                                                                                                                                                                                                                                                                                                                                                                                                                                                                                                                                                                                                                                                                                                                                                                                                                                                                                                                                                                                                                                                                                                                                                                                                                                                                                                                                                                                                                                                                                                                                                                                                                                                                                                                                                                                                                                                                                                                                |
|-------------------------------------|--------------------------------------------------------------------------------------------------------------------------------------------------------------------------------------------------------------------------------------------------------------------------------------------------------------------------------------------------------------------------------------------------------------------------------------------------------------------------------------------------------------------------------------------------------------------------------------------------------------------------------------------------------------------------------------------------------------------------------------------------------------------------------------------------------------------------------------------------------------------------------------------------------------------------------------------------------------------------------------------------------------------------------------------------------------------------------------------------------------------------------------------------------------------------------------------------------------------------------------------------------------------------------------------------------------------------------------------------------------------------------------------------------------------------------------------------------------------------------------------------------------------------------------------------------------------------------------------------------------------------------------------------------------------------------------------------------------------------------------------------------------------------------------------------------------------------------------------------------------------------------------------------------------------------------------------------------------------------------------------------------------------------------------------------------------------------------------------------------------------------------|
| Classification                      | Technologies (equipment)                                                                                                                                                                                                                                                                                                                                                                                                                                                                                                                                                                                                                                                                                                                                                                                                                                                                                                                                                                                                                                                                                                                                                                                                                                                                                                                                                                                                                                                                                                                                                                                                                                                                                                                                                                                                                                                                                                                                                                                                                                                                                                       |
| Iron & Steel                        | Coke oven, Sintering machine, Blast furnace, Open hearth furnace (OH), Basic oxygen furnace (BOF), AC-electric are furnace, DC-electric are furnace,<br>Ingot casting machine, Continuous casting machine, Continuous casting machine with rolling machine, telet loiling machine, Continuous steel rolling machine, Equipment of coke dry quenching, Equipment of coke dry quenching, Equipment of coke are gas. Oft gas and BOF gas recovery, Equipment of co-egeneration.                                                                                                                                                                                                                                                                                                                                                                                                                                                                                                                                                                                                                                                                                                                                                                                                                                                                                                                                                                                                                                                                                                                                                                                                                                                                                                                                                                                                                                                                                                                                                                                                                                                   |
| Non-ferrous metal                   | Aluminum production with sintering process, Aluminum production with combination process, Aluminum with Bayer, Electolytic aluminum with upper-<br>insert cell, Electolytic aluminum with side-insert cell, crude copper production with lack furance, crude copper production with lack furance<br>furance, Reverberator furance, Lead smeling-sintering in blast furance, Lead smelting with closed blast furance, Zinc smelting with wet method, Zinc<br>smelting with vertical por method.                                                                                                                                                                                                                                                                                                                                                                                                                                                                                                                                                                                                                                                                                                                                                                                                                                                                                                                                                                                                                                                                                                                                                                                                                                                                                                                                                                                                                                                                                                                                                                                                                                 |
| Building materials                  | Cement: Mechanized shaft kiln, Ordinary shaft kiln, Wet process kiln, Lepol kiln, Ling dry kiln, Rotary kiln with pro-heater, dry process rotary kiln with<br>pre-calciner, Self-owned electric power generator, Electric power generator with residue heat, Brick & Tite: Hoffman kiln, Tunnel kiln;<br>Line: Ordinary shaft kiln, Mechanized shaft kiln; Glass: Floating process, Vertical process, Colbum process, Smelter.                                                                                                                                                                                                                                                                                                                                                                                                                                                                                                                                                                                                                                                                                                                                                                                                                                                                                                                                                                                                                                                                                                                                                                                                                                                                                                                                                                                                                                                                                                                                                                                                                                                                                                 |
| Chemical industry                   | Equipment of synthetic ammonia production: Converter, Gasification furnace, Gas-making furnace, Synthetic column, Shifting equipment of subplur<br>removing; Equipment of caustic soda production: Electronic cell with graphite process, Two-stage effects evaporator, Multi-stage effects evaporator, Interpretente effects evaporator, Interpretente effects evaporator, Shifting equipment of restification, Ion membrane method; Calcium Carbine production: Limestone calciner, Closed carbine furnace, Open carbine furnace, Equipment of residue heat recovery; Soda ash production: Ammonia & salt water preparation, limestone calcining, distillation column, filter, Fertilizer production: Equipment of residue heat utilization                                                                                                                                                                                                                                                                                                                                                                                                                                                                                                                                                                                                                                                                                                                                                                                                                                                                                                                                                                                                                                                                                                                                                                                                                                                                                                                                                                                  |
| Petrochemical Industry              | Facilities of atmospheric & vacuum distillation, Facilities of rectification, Facilities of catalyzing & cracking, Facilities of cracking with hydrogen adding,<br>Facilities of delayed coking, Facilities of light carbon cracking, Sequential separator, Naphtha cracker, de-ethane separator, diesel cracker, deities of residue heat utilization from ethylene.                                                                                                                                                                                                                                                                                                                                                                                                                                                                                                                                                                                                                                                                                                                                                                                                                                                                                                                                                                                                                                                                                                                                                                                                                                                                                                                                                                                                                                                                                                                                                                                                                                                                                                                                                           |
| Paper-making                        | Cooker, facilities of distillation, facilities of washing, facilities of bleaching, evaporator, crusher, facilities of de-water, facilities of finishing, facilities of residue heat utilization, facilities of black liquor recovery, Co-generator, Back pressure electric power generator, condensing electric power generator.                                                                                                                                                                                                                                                                                                                                                                                                                                                                                                                                                                                                                                                                                                                                                                                                                                                                                                                                                                                                                                                                                                                                                                                                                                                                                                                                                                                                                                                                                                                                                                                                                                                                                                                                                                                              |
| Textile                             | Cotton weaving process, Chemical fiber process, Wool weaving & textile process, Silk process, Printing & dyeing process, Garment making, Air conditioner, Lighting, Facilities of space heating.                                                                                                                                                                                                                                                                                                                                                                                                                                                                                                                                                                                                                                                                                                                                                                                                                                                                                                                                                                                                                                                                                                                                                                                                                                                                                                                                                                                                                                                                                                                                                                                                                                                                                                                                                                                                                                                                                                                               |
| Machinery                           | Ingot process: Cupola, Electric are furnace, fan; Forging process: coal-fired pre-heater, Gas-fired pre-heater, Oil-fired heat processing furnace, Oil-fired heat processing furnace, Oil-fired heat processing furnace, Oil-fired heat processing furnace, Electric processing furnace, Coll-fired heat processing furnace, Electric processing furnace, Oil-fired heat processing furnace, Electric processing furnace, Oil-fired heat processing furnace, Electric processing furnace, Electric processing furnace, Oil-fired heat proces |
| Irrigation                          | Diesel engine, Electric induct motor                                                                                                                                                                                                                                                                                                                                                                                                                                                                                                                                                                                                                                                                                                                                                                                                                                                                                                                                                                                                                                                                                                                                                                                                                                                                                                                                                                                                                                                                                                                                                                                                                                                                                                                                                                                                                                                                                                                                                                                                                                                                                           |
| Farming works                       | Tractor, Other agricultural machine                                                                                                                                                                                                                                                                                                                                                                                                                                                                                                                                                                                                                                                                                                                                                                                                                                                                                                                                                                                                                                                                                                                                                                                                                                                                                                                                                                                                                                                                                                                                                                                                                                                                                                                                                                                                                                                                                                                                                                                                                                                                                            |
| Agricultural products<br>process    | Diesel engine, Electric induct motor, processing machine, coal-fired facilities.                                                                                                                                                                                                                                                                                                                                                                                                                                                                                                                                                                                                                                                                                                                                                                                                                                                                                                                                                                                                                                                                                                                                                                                                                                                                                                                                                                                                                                                                                                                                                                                                                                                                                                                                                                                                                                                                                                                                                                                                                                               |
| Fishery                             | Diesel engine, Electric induct motor.                                                                                                                                                                                                                                                                                                                                                                                                                                                                                                                                                                                                                                                                                                                                                                                                                                                                                                                                                                                                                                                                                                                                                                                                                                                                                                                                                                                                                                                                                                                                                                                                                                                                                                                                                                                                                                                                                                                                                                                                                                                                                          |
| Animal husbandry                    | Diesel engine, Electric induct motor, Other machines.                                                                                                                                                                                                                                                                                                                                                                                                                                                                                                                                                                                                                                                                                                                                                                                                                                                                                                                                                                                                                                                                                                                                                                                                                                                                                                                                                                                                                                                                                                                                                                                                                                                                                                                                                                                                                                                                                                                                                                                                                                                                          |
| Space heating in resident           | Heat supplying boiler in thermal power plant, Boiler of district heating, Dispersed boiler, Small coal-fired stove, Electric heater, Brick bed linked with<br>stove (Chinese KANG).                                                                                                                                                                                                                                                                                                                                                                                                                                                                                                                                                                                                                                                                                                                                                                                                                                                                                                                                                                                                                                                                                                                                                                                                                                                                                                                                                                                                                                                                                                                                                                                                                                                                                                                                                                                                                                                                                                                                            |
| Cooling in resident                 | Air conditioner, Electric fan.                                                                                                                                                                                                                                                                                                                                                                                                                                                                                                                                                                                                                                                                                                                                                                                                                                                                                                                                                                                                                                                                                                                                                                                                                                                                                                                                                                                                                                                                                                                                                                                                                                                                                                                                                                                                                                                                                                                                                                                                                                                                                                 |
| Lighting in resident                | Incandescent lamp, Fluorescent lamp, Kerosene lamp.                                                                                                                                                                                                                                                                                                                                                                                                                                                                                                                                                                                                                                                                                                                                                                                                                                                                                                                                                                                                                                                                                                                                                                                                                                                                                                                                                                                                                                                                                                                                                                                                                                                                                                                                                                                                                                                                                                                                                                                                                                                                            |
| Cooking & Hot water in resident     | Gas burner, bulk coal-fired stove, briquette-fired stove, Kerosene stove, Electric cooker, cow dung-fired stove, firewood-fired stove, methane-fired stove.                                                                                                                                                                                                                                                                                                                                                                                                                                                                                                                                                                                                                                                                                                                                                                                                                                                                                                                                                                                                                                                                                                                                                                                                                                                                                                                                                                                                                                                                                                                                                                                                                                                                                                                                                                                                                                                                                                                                                                    |
| Electric Appliance                  | Television, Cloth washing machine, Refrigerator, others.                                                                                                                                                                                                                                                                                                                                                                                                                                                                                                                                                                                                                                                                                                                                                                                                                                                                                                                                                                                                                                                                                                                                                                                                                                                                                                                                                                                                                                                                                                                                                                                                                                                                                                                                                                                                                                                                                                                                                                                                                                                                       |
| Space heating in service sector     | Heat supplying boiler in the thermal power plant, Boiler of district heating, dispersed boiler, Electric heater.                                                                                                                                                                                                                                                                                                                                                                                                                                                                                                                                                                                                                                                                                                                                                                                                                                                                                                                                                                                                                                                                                                                                                                                                                                                                                                                                                                                                                                                                                                                                                                                                                                                                                                                                                                                                                                                                                                                                                                                                               |
| Cooling                             | System of central air conditioner, Air conditioner, Electric fan.                                                                                                                                                                                                                                                                                                                                                                                                                                                                                                                                                                                                                                                                                                                                                                                                                                                                                                                                                                                                                                                                                                                                                                                                                                                                                                                                                                                                                                                                                                                                                                                                                                                                                                                                                                                                                                                                                                                                                                                                                                                              |
| Lighting<br>Cooking & Hot water     | Incandescent lamp, fluorescent lamp.<br>Gas burner, Electric cooker, Hot water pipeline, Coal-fired stove.                                                                                                                                                                                                                                                                                                                                                                                                                                                                                                                                                                                                                                                                                                                                                                                                                                                                                                                                                                                                                                                                                                                                                                                                                                                                                                                                                                                                                                                                                                                                                                                                                                                                                                                                                                                                                                                                                                                                                                                                                     |
| Electric Appliance                  | Gas burner, Electric cooker, Hol water pipeline, Coal-tired stove. Duplicating machine, computer, Elevator, others.                                                                                                                                                                                                                                                                                                                                                                                                                                                                                                                                                                                                                                                                                                                                                                                                                                                                                                                                                                                                                                                                                                                                                                                                                                                                                                                                                                                                                                                                                                                                                                                                                                                                                                                                                                                                                                                                                                                                                                                                            |
| Passenger & freight transport       | Diginization machine, Aufminath, Etevano, unteritor, Internal combustion engine locomotive. Electric locomotive : Highway (passenger & freight): Public diese<br>ebeiled, Public gooline violitie, Private vehicle, Large diesel freight track. Large gasoline vehicle, small freight track.<br>Waterway (passenger & freight): Freight anglene, passenger airplane.                                                                                                                                                                                                                                                                                                                                                                                                                                                                                                                                                                                                                                                                                                                                                                                                                                                                                                                                                                                                                                                                                                                                                                                                                                                                                                                                                                                                                                                                                                                                                                                                                                                                                                                                                           |