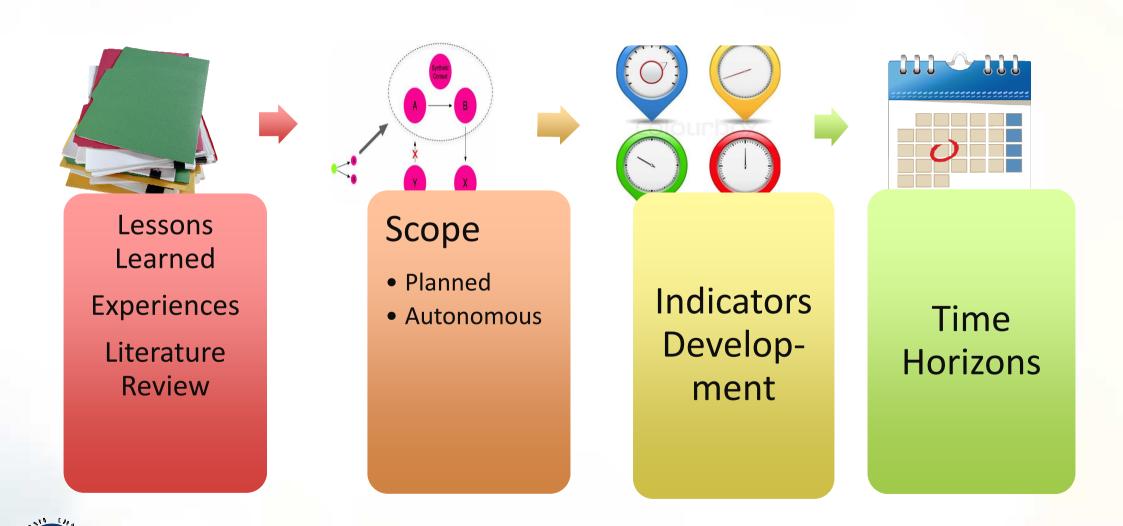

# Why RBMES?

| RESULTS              | INDICATORS |
|----------------------|------------|
| OUTPUT               |            |
| IMMEDIATE OUTCOME    |            |
| INTERMEDIATE OUTCOME |            |



Enhanced adaptive capacity of communities, resilience of natural ecosystems and sustainability of built environment to climate change

Successful transition towards climate-smart development



### **Elements of RBMES**



# NCCAP Ultimate Outcome

Enhanced adaptive capacity of communities, resilience of natural ecosystems and sustainability of built environment to climate change.











# Intermediate Outcome

Immediate Outcomes

Outputs

**Activities** 

Inputs



Resilience of farmers on climatic variations (droughts) increased

- •Increased water use efficiency
- Increased productivity
- Increased income

 Construction of irrigation facilities in identified sites

•Training of farmers for optimal use of farm inputs and technologies)

Availability of funds to construct irrigation facilities in vulnerable agricultural areas (through NIA)

Assumption: Support services in place (credit, marketing, input supply, extension)

Assumption:
Farmers willing to pay for the use of irrigation water

Assumption: