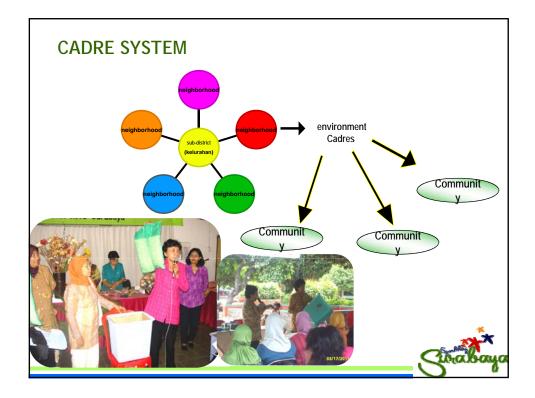

|                                                      |                   |
|--------------|------------------------------------------------------------------------------------------------------------------|------------------------------------------------------|-------------------|
|              | Population<br>Day time<br>Night time<br>Area                                                                     |                                                      | res               |
|              | Solid Waste Generation<br>Landfill<br>Mini incinerators<br>Community management<br>Inappropriate manm,t<br>Total | 1,480 ton/day or<br>120 ton/day or<br>532 ton/day or | 5.02 %<br>22.26 % |















## SURABAYA - KIN



- Research of composting ; result: Takakura Home Method (2003)
- Implementation of Takakura Home Method for households and community (2004)
- Research on solid waste from public market (2005)
- Development of waste bank for solid waste from public market (2006)