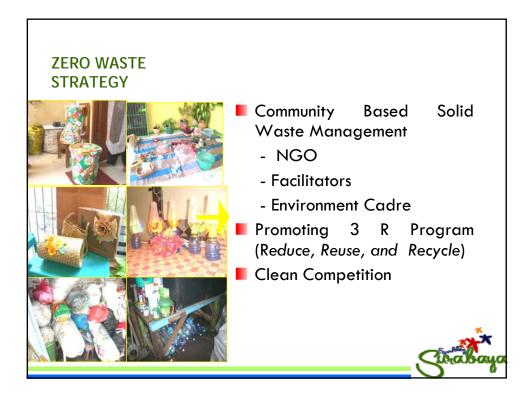

|                                                      |                   |
|--------------|------------------------------------------------------------------------------------------------------------------|------------------------------------------------------|-------------------|
|              | Population<br>Day time<br>Night time<br>Area                                                                     |                                                      | res               |
|              | Solid Waste Generation<br>Landfill<br>Mini incinerators<br>Community management<br>Inappropriate manm,t<br>Total | 1,480 ton/day or<br>120 ton/day or<br>532 ton/day or | 5.02 %<br>22.26 % |















## SURABAYA - KIN



- Research of composting ; result: Takakura Home Method (2003)
- Implementation of Takakura Home Method for households and community (2004)
- Research on solid waste from public market (2005)
- Development of waste bank for solid waste from public market (2006)