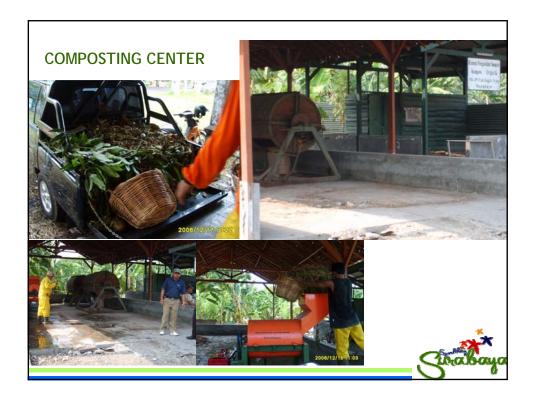

|                                                      |                   |
|--------------|------------------------------------------------------------------------------------------------------------------|------------------------------------------------------|-------------------|
|              | Population<br>Day time<br>Night time<br>Area                                                                     |                                                      | res               |
|              | Solid Waste Generation<br>Landfill<br>Mini incinerators<br>Community management<br>Inappropriate manm,t<br>Total | 1,480 ton/day or<br>120 ton/day or<br>532 ton/day or | 5.02 %<br>22.26 % |















## SURABAYA - KIN



- Research of composting ; result: Takakura Home Method (2003)
- Implementation of Takakura Home Method for households and community (2004)
- Research on solid waste from public market (2005)
- Development of waste bank for solid waste from public market (2006)