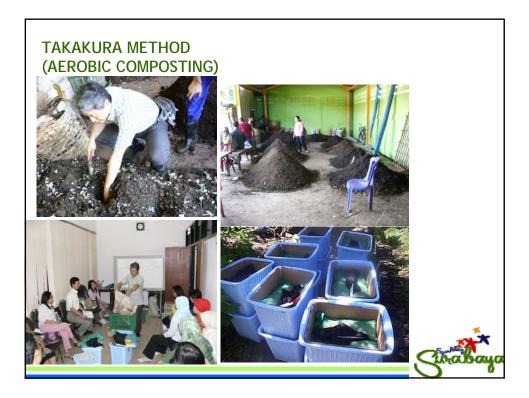

## SURABAYA - KIN

- Research of composting ; result: Takakura Home Method (2003)
- Implementation of Takakura Home Method for households and community (2004)
- Research on solid waste from public market (2005)
- Development of waste bank for solid waste from public market (2006)