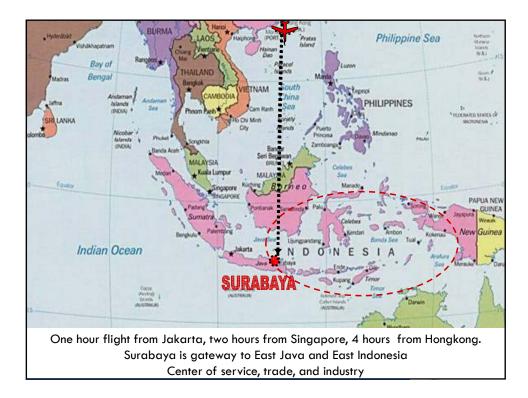

| GENERAL DATA |                                                                                                                  |                                                      |                   |
|--------------|------------------------------------------------------------------------------------------------------------------|------------------------------------------------------|-------------------|
|              | Population<br>Day time<br>Night time<br>Area                                                                     |                                                      | res               |
|              | Solid Waste Generation<br>Landfill<br>Mini incinerators<br>Community management<br>Inappropriate manm,t<br>Total | 1,480 ton/day or<br>120 ton/day or<br>532 ton