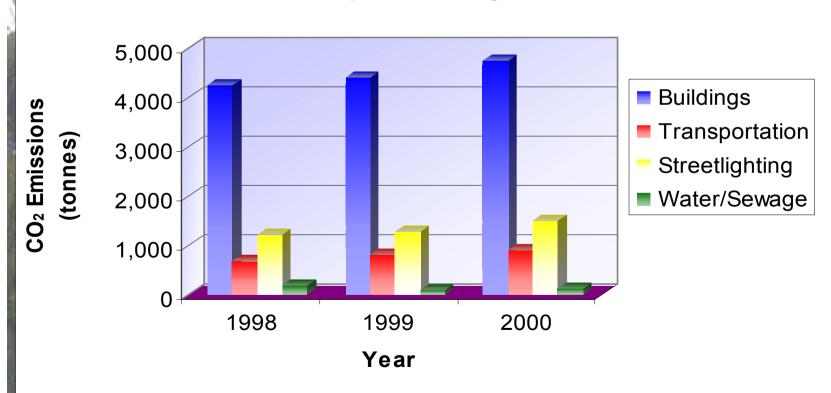

### CO2 Emissions

#### **Corporate Analysis**

## Comparative Summary of GHG Emission in the City

| - N - V              | The state of the s |                                         |                 |                           |  |  |  |
|----------------------|--------------------------------------------------------------------------------------------------------------------------------------------------------------------------------------------------------------------------------------------------------------------------------------------------------------------------------------------------------------------------------------------------------------------------------------------------------------------------------------------------------------------------------------------------------------------------------------------------------------------------------------------------------------------------------------------------------------------------------------------------------------------------------------------------------------------------------------------------------------------------------------------------------------------------------------------------------------------------------------------------------------------------------------------------------------------------------------------------------------------------------------------------------------------------------------------------------------------------------------------------------------------------------------------------------------------------------------------------------------------------------------------------------------------------------------------------------------------------------------------------------------------------------------------------------------------------------------------------------------------------------------------------------------------------------------------------------------------------------------------------------------------------------------------------------------------------------------------------------------------------------------------------------------------------------------------------------------------------------------------------------------------------------------------------------------------------------------------------------------------------------|-----------------------------------------|-----------------|---------------------------|--|--|--|
| 12 1 V VIII .        | 1998                                                                                                                                                                                                                                                                                                                                                                                                                                                                                                                                                                                                                                                                                                                                                                                                                                                                                                                                                                                                                                                                                                                                                                                                                                                                                                                                                                                                                                                                                                                                                                                                                                                                                                                                                                                                                                                                                                                                                                                                                                                                                                                           | 1999                                    | 2000            | 2010                      |  |  |  |
| Residential          | 40,539                                                                                                                                                                                                                                                                                                                                                                                                                                                                                                                                                                                                                                                                                                                                                                                                                                                                                                                                                                                                                                                                                                                                                                                                                                                                                                                                                                                                                                                                                                                                                                                                                                                                                                                                                                                                                                                                                                                                                                                                                                                                                                                         | 41,871                                  | 45,055          | 101,094                   |  |  |  |
| Commercial           | 19,428                                                                                                                                                                                                                                                                                                                                                                                                                                                                                                                                                                                                                                                                                                                                                                                                                                                                                                                                                                                                                                                                                                                                                                                                                                                                                                                                                                                                                                                                                                                                                                                                                                                                                                                                                                                                                                                                                                                                                                                                                                                                                                                         | 22,257                                  | 25,504          | 85,694                    |  |  |  |
| Industrial           | 9,498                                                                                                                                                                                                                                                                                                                                                                                                                                                                                                                                                                                                                                                                                                                                                                                                                                                                                                                                                                                                                                                                                                                                                                                                                                                                                                                                                                                                                                                                                                                                                                                                                                                                                                                                                                                                                                                                                                                                                                                                                                                                                                                          | 9,224                                   | 9,008           | 6,911                     |  |  |  |
| Transportation       | 106,898                                                                                                                                                                                                                                                                                                                                                                                                                                                                                                                                                                                                                                                                                                                                                                                                                                                                                                                                                                                                                                                                                                                                                                                                                                                                                                                                                                                                                                                                                                                                                                                                                                                                                                                                                                                                                                                                                                                                                                                                                                                                                                                        | 116,094                                 | 126,097         | 290,134                   |  |  |  |
| TOTAL COMMUNITY      | 176,363                                                                                                                                                                                                                                                                                                                                                                                                                                                                                                                                                                                                                                                                                                                                                                                                                                                                                                                                                                                                                                                                                                                                                                                                                                                                                                                                                                                                                                                                                                                                                                                                                                                                                                                                                                                                                                                                                                                                                                                                                                                                                                                        | 189,446                                 | 205,663         | 483,834                   |  |  |  |
|                      |                                                                                                                                                                                                                                                                                                                                                                                                                                                                                                                                                                                                                                                                                                                                                                                                                                                                                                                                                                                                                                                                                                                                                                                                                                                                                                                                                                                                                                                                                                                                                                                                                                                                                                                                                                                                                                                                                                                                                                                                                                                                                                                                | 4.00                                    | 1               | The state of the state of |  |  |  |
|                      | 1998                                                                                                                                                                                                                                                                                                                                                                                                                                                                                                                                                                                                                                                                                                                                                                                                                                                                                                                                                                                                                                                                                                                                                                                                                                                                                                                                                                                                                                                                                                                                                                                                                                                                                                                                                                                                                                                                                                                                                                                                                                                                                                                           | 1999                                    | 2000            | 2010                      |  |  |  |
| Buildings            | 4,258                                                                                                                                                                                                                                                                                                                                                                                                                                                                                                                                                                                                                                                                                                                                                                                                                                                                                                                                                                                                                                                                                                                                                                                                                                                                                                                                                                                                                                                                                                                                                                                                                                                                                                                                                                                                                                                                                                                                                                                                                                                                                                                          | 4,402                                   | 4,764           | 8,399                     |  |  |  |
| Transportation       | 688                                                                                                                                                                                                                                                                                                                                                                                                                                                                                                                                                                                                                                                                                                                                                                                                                                                                                                                                                                                                                                                                                                                                                                                                                                                                                                                                                                                                                                                                                                                                                                                                                                                                                                                                                                                                                                                                                                                                                                                                                                                                                                                            | 801                                     | 922             | 3,304                     |  |  |  |
| Streetlighting       | 1,233                                                                                                                                                                                                                                                                                                                                                                                                                                                                                                                                                                                                                                                                                                                                                                                                                                                                                                                                                                                                                                                                                                                                                                                                                                                                                                                                                                                                                                                                                                                                                                                                                                                                                                                                                                                                                                                                                                                                                                                                                                                                                                                          | 1,289                                   | 1,511           | 93,249                    |  |  |  |
| Water and Sewage     | 178                                                                                                                                                                                                                                                                                                                                                                                                                                                                                                                                                                                                                                                                                                                                                                                                                                                                                                                                                                                                                                                                                                                                                                                                                                                                                                                                                                                                                                                                                                                                                                                                                                                                                                                                                                                                                                                                                                                                                                                                                                                                                                                            | 95                                      | 134             | 61                        |  |  |  |
| TOTAL CORPORATE      | 6,357                                                                                                                                                                                                                                                                                                                                                                                                                                                                                                                                                                                                                                                                                                                                                                                                                                                                                                                                                                                                                                                                                                                                                                                                                                                                                                                                                                                                                                                                                                                                                                                                                                                                                                                                                                                                                                                                                                                                                                                                                                                                                                                          | 6,587                                   | 7,331           | 105,012                   |  |  |  |
|                      | 2                                                                                                                                                                                                                                                                                                                                                                                                                                                                                                                                                                                                                                                                                                                                                                                                                                                                                                                                                                                                                                                                                                                                                                                                                                                                                                                                                                                                                                                                                                                                                                                                                                                                                                                                                                                                                                                                                                                                                                                                                                                                                                                              |                                         | <b>的</b> 图图图    | ると後                       |  |  |  |
| Baguio Total 182,720 |                                                                                                                                                                                                                                                                                                                                                                                                                                                                                                                                                                                                                                                                                                                                                                                                                                                                                                                                                                                                                                                                                                                                                                                                                                                                                                                                                                                                                                                                                                                                                                                                                                                                                                                                                                                                                                                                                                                                                                                                                                                                                                                                | 196,033                                 | 212,994         | 588,845                   |  |  |  |
|                      | AND SHAPPING STREET                                                                                                                                                                                                                                                                                                                                                                                                                                                                                                                                                                                                                                                                                                                                                                                                                                                                                                                                                                                                                                                                                                                                                                                                                                                                                                                                                                                                                                                                                                                                                                                                                                                                                                                                                                                                                                                                                                                                                                                                                                                                                                            | (A) | STATE OF STREET | <b>以近时间中心</b> 了信息者是200    |  |  |  |