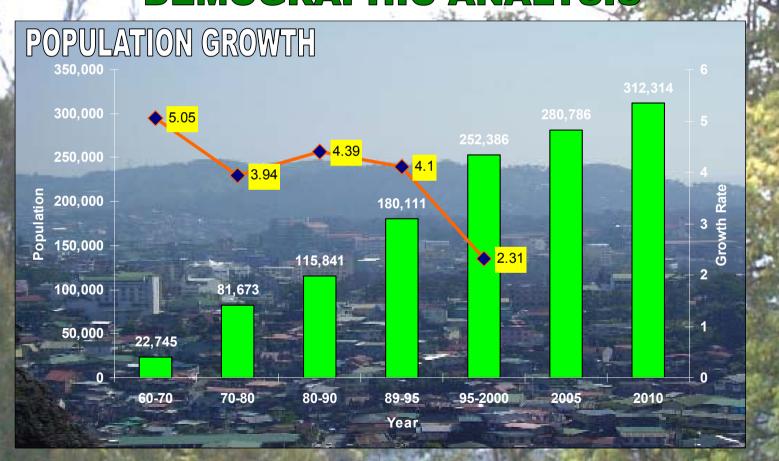

## DEMOGRAPHIC ANALYSIS

#### **POPULATION DENSITY**

2005 Population: 280,756

**Residential Area: 1,760.96 Hectares** 

Density per Hectare: 159.43

2008 Population : 299,286

**Residential Area: 2,784.76 Hectares** 

**Density per Hectare: 107.72** 