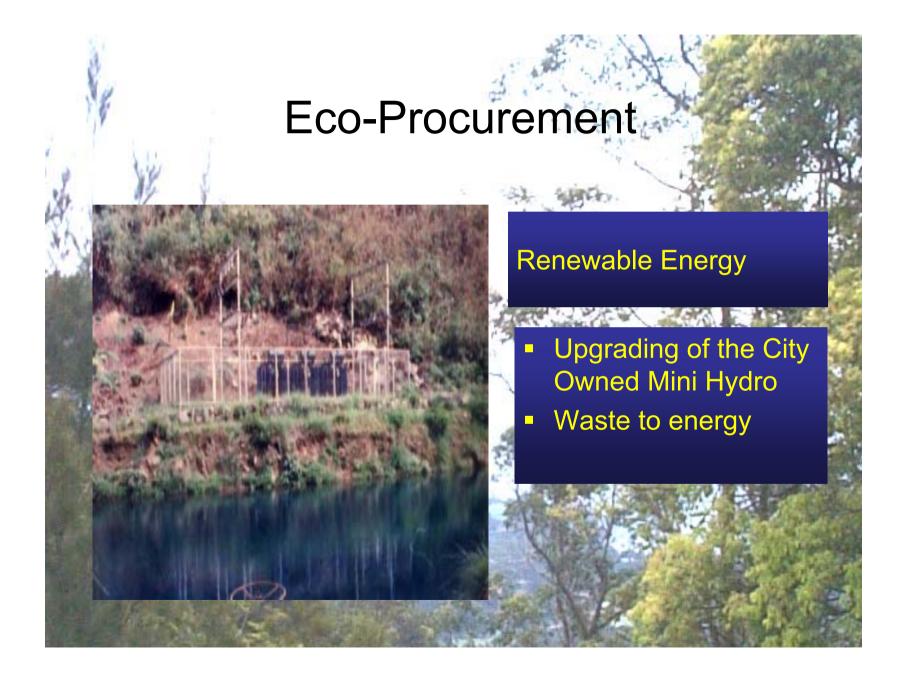

# To provide the framework, the City Government of Baguio shall undertake the following:

- •Formulation, enactment and implementation of relevant environmental legislations and regulations
- •Encourage people's active participation to attain sustainable development
- •Promotion and use of environment-friendly, appropriate and cost effective technologies
- •Incorporation of best environmental practices in the promotion of investment and development of livelihood projects; and
- •Enhancement of safe and healthy working environment