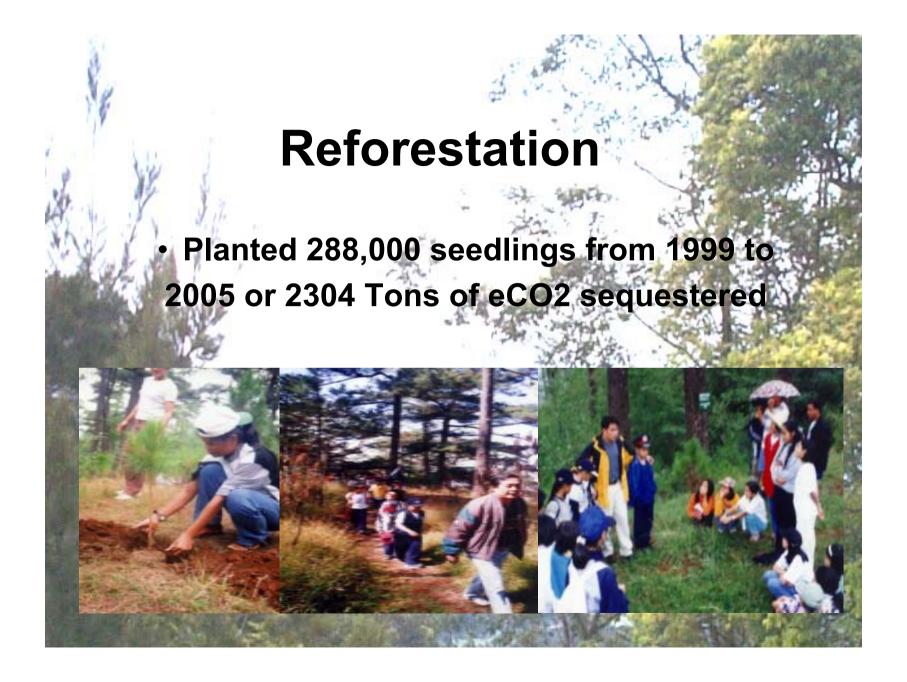

#### **Materials Resource Recovery**

- Green Charcoal Production
- 1.8 Tons/Mo. Reduction of garbage or 0.72 ton of CO2 reduction
- 1.8 tons production of Green charcoal equivalent to Php36,000/mo. Income
- Composting
- 30 MT/day or 28.49 Tons of eCO2 reduction
- Paper Banking (13 % of Total Solid Waste)
- 30.16 Tons or 28.64 tons of eCO2 reduction
- In Transit Waste Segregation
- 2.38 MT/day or 2.6 Ton of eCO2 reduction