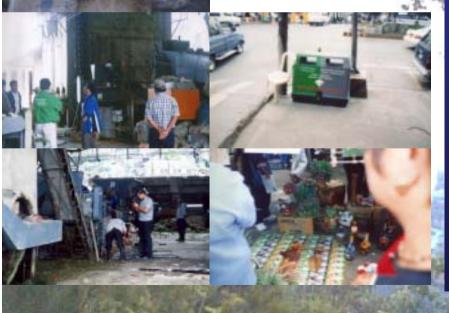

#### **Materials Resource Recovery**

- Green Charcoal Production
- 1.8 Tons/Mo. Reduction of garbage or 0.72 ton of CO2 reduction
- 1.8 tons production of Green charcoal equivalent to Php36,000/mo. Income
- Composting
- 30 MT/day or 28.49 Tons of eCO2 reduction
- Paper Banking (13 % of Total Solid Waste)
- 30.16 Tons or 28.64 tons of eCO2 reduction
- In Transit Waste Segregation
- 2.38 MT/day or 2.6 Ton of eCO2 reduction

 Bio-gas Production at the City Abattoir will result to a methane capture of 613.795 tons of CH4 will result to 12,889.695 ton of eCO2

Solid Waste