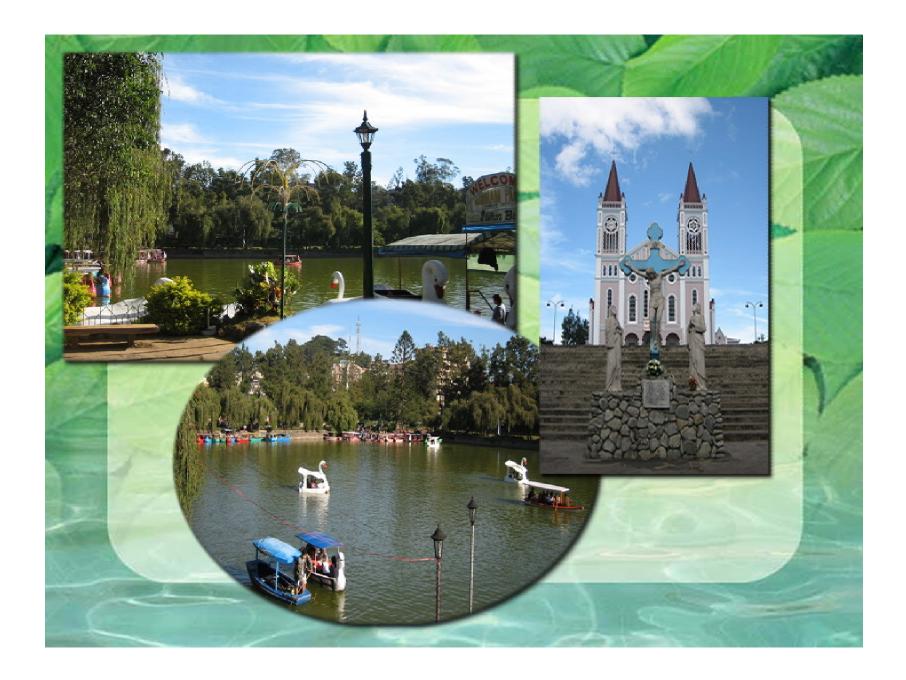

# Baguiotcity

- 1,500 meters above sea level
- mean normal temperature of 18°C
- tourist, educational, and economic growth center of the Cordillera Administrative Region (CAR),in northern island of Luzon in the Philippines
- home to more than 270,000 residents.