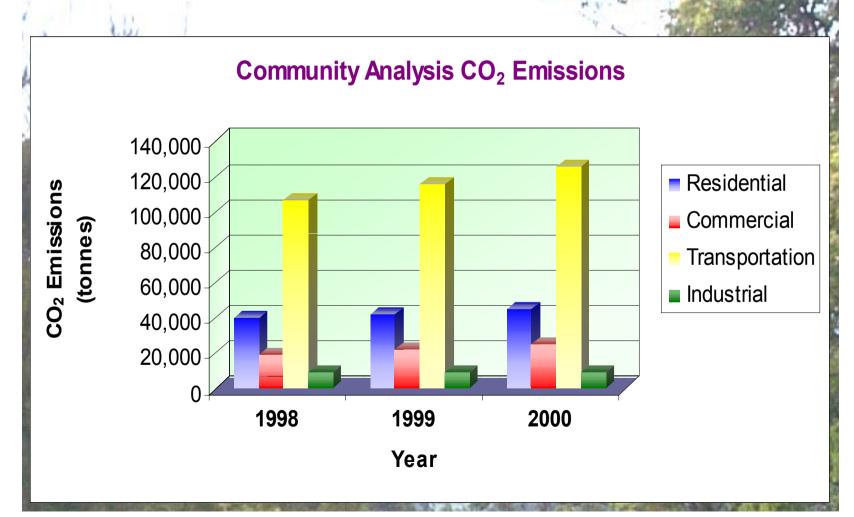

### CO2 Emissions

## Comparative Summary of GHG Emission in the City

| - N - V              | The state of the s |                                         |                 |                           |  |  |  |
|----------------------|--------------------------------------------------------------------------------------------------------------------------------------------------------------------------------------------------------------------------------------------------------------------------------------------------------------------------------------------------------------------------------------------------------------------------------------------------------------------------------------------------------------------------------------------------------------------------------------------------------------------------------------------------------------------------------------------------------------------------------------------------------------------------------------------------------------------------------------------------------------------------------------------------------------------------------------------------------------------------------------------------------------------------------------------------------------------------------------------------------------------------------------------------------------------------------------------------------------------------------------------------------------------------------------------------------------------------------------------------------------------------------------------------------------------------------------------------------------------------------------------------------------------------------------------------------------------------------------------------------------------------------------------------------------------------------------------------------------------------------------------------------------------------------------------------------------------------------------------------------------------------------------------------------------------------------------------------------------------------------------------------------------------------------------------------------------------------------------------------------------------------------|-----------------------------------------|-----------------|---------------------------|--|--|--|
| 12 1 V VIII .        | 1998                                                                                                                                                                                                                                                                                                                                                                                                                                                                                                                                                                                                                                                                                                                                                                                                                                                                                                                                                                                                                                                                                                                                                                                                                                                                                                                                                                                                                                                                                                                                                                                                                                                                                                                                                                                                                                                                                                                                                                                                                                                                                                                           | 1999                                    | 2000            | 2010                      |  |  |  |
| Residential          | 40,539                                                                                                                                                                                                                                                                                                                                                                                                                                                                                                                                                                                                                                                                                                                                                                                                                                                                                                                                                                                                                                                                                                                                                                                                                                                                                                                                                                                                                                                                                                                                                                                                                                                                                                                                                                                                                                                                                                                                                                                                                                                                                                                         | 41,871                                  | 45,055          | 101,094                   |  |  |  |
| Commercial           | 19,428                                                                                                                                                                                                                                                                                                                                                                                                                                                                                                                                                                                                                                                                                                                                                                                                                                                                                                                                                                                                                                                                                                                                                                                                                                                                                                                                                                                                                                                                                                                                                                                                                                                                                                                                                                                                                                                                                                                                                                                                                                                                                                                         | 22,257                                  | 25,504          | 85,694                    |  |  |  |
| Industrial           | 9,498                                                                                                                                                                                                                                                                                                                                                                                                                                                                                                                                                                                                                                                                                                                                                                                                                                                                                                                                                                                                                                                                                                                                                                                                                                                                                                                                                                                                                                                                                                                                                                                                                                                                                                                                                                                                                                                                                                                                                                                                                                                                                                                          | 9,224                                   | 9,008           | 6,911                     |  |  |  |
| Transportation       | 106,898                                                                                                                                                                                                                                                                                                                                                                                                                                                                                                                                                                                                                                                                                                                                                                                                                                                                                                                                                                                                                                                                                                                                                                                                                                                                                                                                                                                                                                                                                                                                                                                                                                                                                                                                                                                                                                                                                                                                                                                                                                                                                                                        | 116,094                                 | 126,097         | 290,134                   |  |  |  |
| TOTAL COMMUNITY      | 176,363                                                                                                                                                                                                                                                                                                                                                                                                                                                                                                                                                                                                                                                                                                                                                                                                                                                                                                                                                                                                                                                                                                                                                                                                                                                                                                                                                                                                                                                                                                                                                                                                                                                                                                                                                                                                                                                                                                                                                                                                                                                                                                                        | 189,446                                 | 205,663         | 483,834                   |  |  |  |
|                      |                                                                                                                                                                                                                                                                                                                                                                                                                                                                                                                                                                                                                                                                                                                                                                                                                                                                                                                                                                                                                                                                                                                                                                                                                                                                                                                                                                                                                                                                                                                                                                                                                                                                                                                                                                                                                                                                                                                                                                                                                                                                                                                                | 4.00                                    | 1               | The state of the state of |  |  |  |
|                      | 1998                                                                                                                                                                                                                                                                                                                                                                                                                                                                                                                                                                                                                                                                                                                                                                                                                                                                                                                                                                                                                                                                                                                                                                                                                                                                                                                                                                                                                                                                                                                                                                                                                                                                                                                                                                                                                                                                                                                                                                                                                                                                                                                           | 1999                                    | 2000            | 2010                      |  |  |  |
| Buildings            | 4,258                                                                                                                                                                                                                                                                                                                                                                                                                                                                                                                                                                                                                                                                                                                                                                                                                                                                                                                                                                                                                                                                                                                                                                                                                                                                                                                                                                                                                                                                                                                                                                                                                                                                                                                                                                                                                                                                                                                                                                                                                                                                                                                          | 4,402                                   | 4,764           | 8,399                     |  |  |  |
| Transportation       | 688                                                                                                                                                                                                                                                                                                                                                                                                                                                                                                                                                                                                                                                                                                                                                                                                                                                                                                                                                                                                                                                                                                                                                                                                                                                                                                                                                                                                                                                                                                                                                                                                                                                                                                                                                                                                                                                                                                                                                                                                                                                                                                                            | 801                                     | 922             | 3,304                     |  |  |  |
| Streetlighting       | 1,233                                                                                                                                                                                                                                                                                                                                                                                                                                                                                                                                                                                                                                                                                                                                                                                                                                                                                                                                                                                                                                                                                                                                                                                                                                                                                                                                                                                                                                                                                                                                                                                                                                                                                                                                                                                                                                                                                                                                                                                                                                                                                                                          | 1,289                                   | 1,511           | 93,249                    |  |  |  |
| Water and Sewage     | 178                                                                                                                                                                                                                                                                                                                                                                                                                                                                                                                                                                                                                                                                                                                                                                                                                                                                                                                                                                                                                                                                                                                                                                                                                                                                                                                                                                                                                                                                                                                                                                                                                                                                                                                                                                                                                                                                                                                                                                                                                                                                                                                            | 95                                      | 134             | 61                        |  |  |  |
| TOTAL CORPORATE      | 6,357                                                                                                                                                                                                                                                                                                                                                                                                                                                                                                                                                                                                                                                                                                                                                                                                                                                                                                                                                                                                                                                                                                                                                                                                                                                                                                                                                                                                                                                                                                                                                                                                                                                                                                                                                                                                                                                                                                                                                                                                                                                                                                                          | 6,587                                   | 7,331           | 105,012                   |  |  |  |
|                      | 2                                                                                                                                                                                                                                                                                                                                                                                                                                                                                                                                                                                                                                                                                                                                                                                                                                                                                                                                                                                                                                                                                                                                                                                                                                                                                                                                                                                                                                                                                                                                                                                                                                                                                                                                                                                                                                                                                                                                                                                                                                                                                                                              |                                         | <b>的</b> 图图图    | ると後                       |  |  |  |
| Baguio Total 182,720 |                                                                                                                                                                                                                                                                                                                                                                                                                                                                                                                                                                                                                                                                                                                                                                                                                                                                                                                                                                                                                                                                                                                                                                                                                                                                                                                                                                                                                                                                                                                                                                                                                                                                                                                                                                                                                                                                                                                                                                                                                                                                                                                                | 196,033                                 | 212,994         | 588,845                   |  |  |  |
|                      | AND SHAPPING STREET                                                                                                                                                                                                                                                                                                                                                                                                                                                                                                                                                                                                                                                                                                                                                                                                                                                                                                                                                                                                                                                                                                                                                                                                                                                                                                                                                                                                                                                                                                                                                                                                                                                                                                                                                                                                                                                                                                                                                                                                                                                                                                            | (A) | STATE OF STREET | <b>以近时间中心</b> 了信息者是200    |  |  |  |