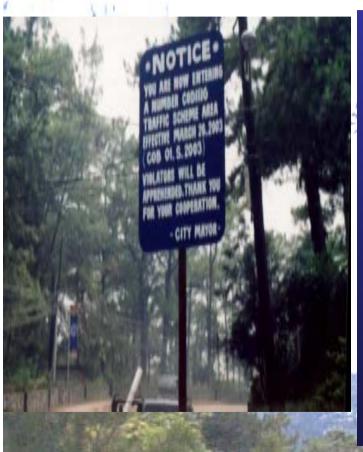

# Number Coding Scheme: A means to reduce traffic and GHG emissions

- 20% reduction of vehicles plying the City roads
- 20,229 tons of eCO2 or a reduction of 8.59 percent of the forecasted emissions
- Fuel and Fiscal Savings
  - Gasoline Fed 104 Ltrs. or \$43.40
  - Diesel Fed 104 Ltrs. Or \$33.80
  - Annual fuel savings of 8,007,792 and financial savings of \$2,815,671