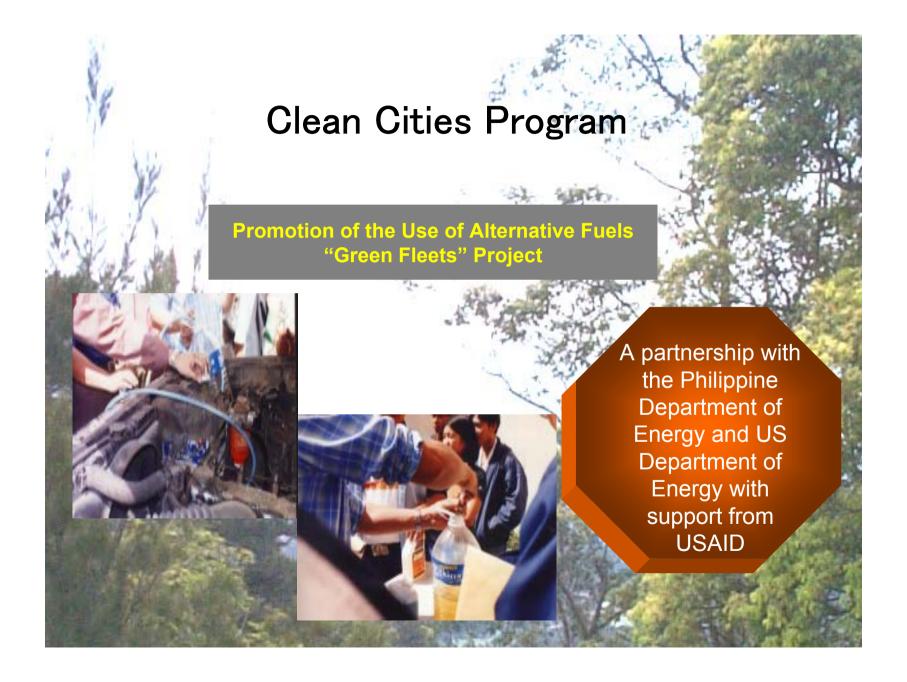

# Number Coding Scheme: A means to reduce traffic and GHG emissions

- 20% reduction of vehicles plying the City roads
- 20,229 tons of eCO2 or a reduction of 8.59 percent of the forecasted emissions
- Fuel and Fiscal Savings
  - Gasoline Fed 104 Ltrs. or \$43.40
  - Diesel Fed 104 Ltrs. Or \$33.80
  - Annual fuel savings of 8,007,792 and financial savings of \$2,815,671