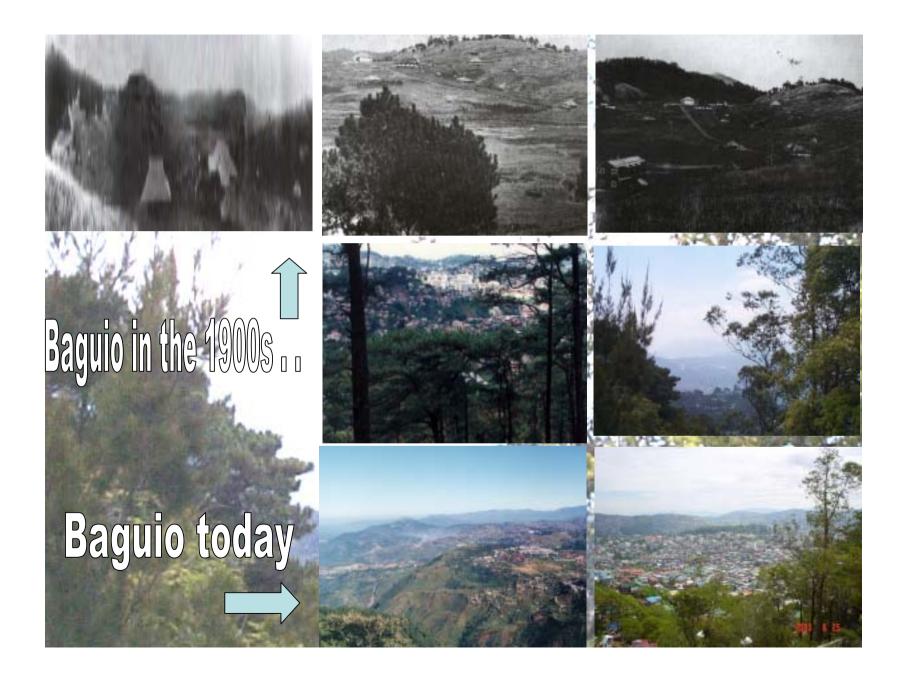

# Baguiotcity

- 1,500 meters above sea level
- mean normal temperature of 18°C
- tourist, educational, and economic growth center of the Cordillera Administrative Region (CAR),in northern island of Luzon in the Philippines
- home to more than 270,000 residents.