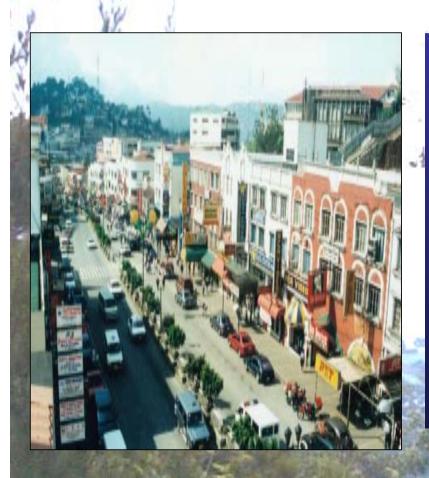

# Baguiotcity

- 1,500 meters above sea level
- mean normal temperature of 18°C
- tourist, educational, and economic growth center of the Cordillera Administrative Region (CAR),in northern island of Luzon in the Philippines
- home to more than 270,000 residents.

## Accessibility and Road Network

The City has a radial road network. All traffic converges at the CBD (7.1 km. road length)