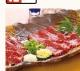

#### Topics True Kumamoto Style: Basashi and Sake

No trip to Kumamoto is complete without a taste of basashi (raw horsemeat). Only the safest, finest quality horsemeat is used for basashi. Take a slice, top it with sliced onions and ground ginger. and then dip it in soy sauce for the ultimate Kumamoto gourmet experience. Basashi is the perfect match for a glass of fine Kumamoto sake.