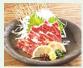

#### Topics True Kumamoto Style: Basashi and Sake

No trip to Kumamoto is complete without a taste of basashi (raw horsemeat). Only the safest, finest quality horsemeat is used for basashi. Take a slice, top it with sliced onions and ground ginger. and then dip it in soy sauce for the ultimate Kumamoto gourmet experience. Basashi is the perfect match for a glass of fine Kumamoto sake.