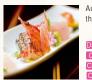

#### Topics True Kumamoto Style: Basashi and Sake

No trip to Kumamoto is complete without a taste of basashi (raw horsemeat). Only the safest, finest quality horsemeat is used for basashi. Take a slice, top it with sliced onions and ground ginger. and then dip it in soy sauce for the ultimate Kumamoto gourmet experience. Basashi is the perfect match for a glass of fine Kumamoto sake.