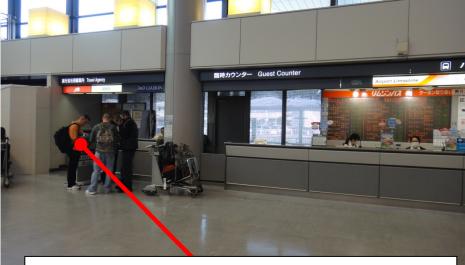

#### Narita Airport Information Desk

Narita Airport Terminal 1 South Wing

Narita Airport Terminal 1 North Wing

Narita Airport Terminal 2