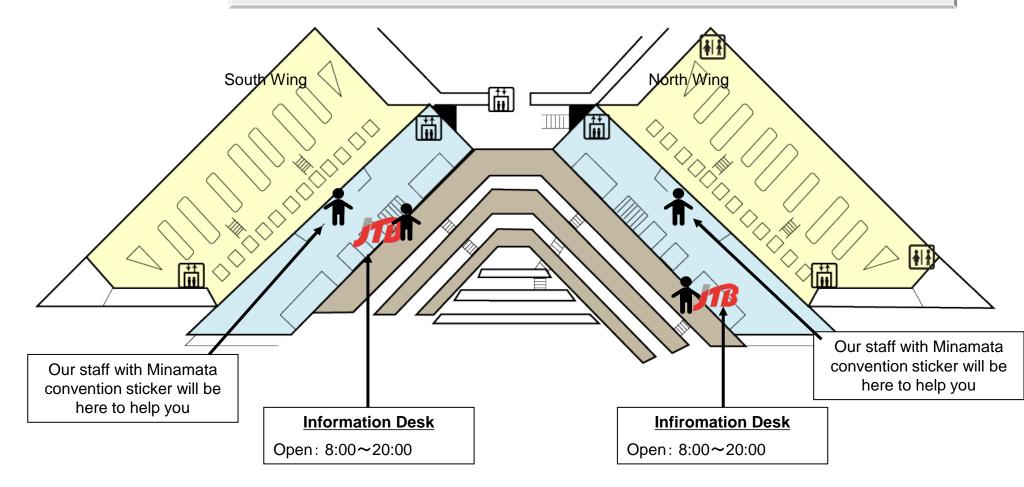

#### Narita Airport, Terminal1 & 2 Help Desk Map

Terminal 2 (1F Arr. Floor)

- Information for flight connection
- 2) Help for lost baggage and other troubles
- Information for convention schedule
- 4) Information for hotels and access in case of flight cancel and delay because of the weather