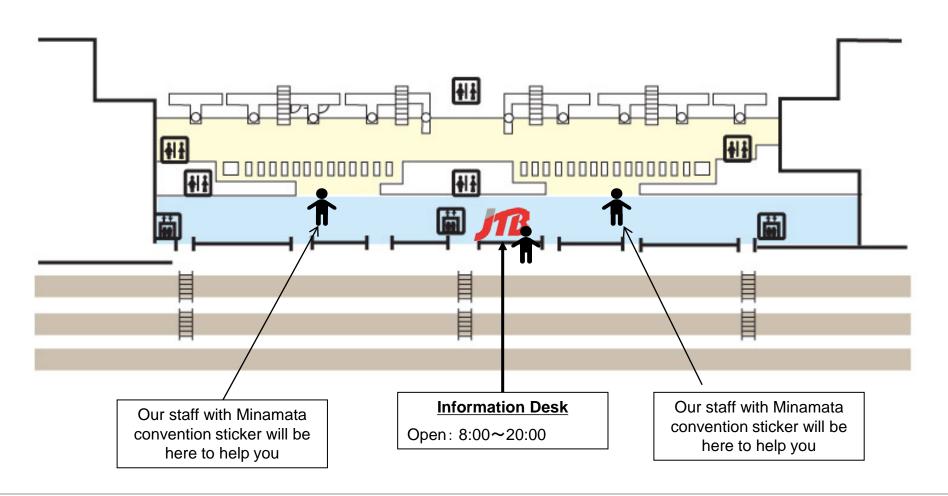

### Narita Airport, Terminal 1 & 2 Information Desk Map

Terminal 1 (1F Arr. Floor)

- 1) Information for flight connection
- 2) Help for lost baggage and other troubles
- 3) Information for convention schedule
- 4) Information for hotels and access in case of flight cancel and delay because of the weather