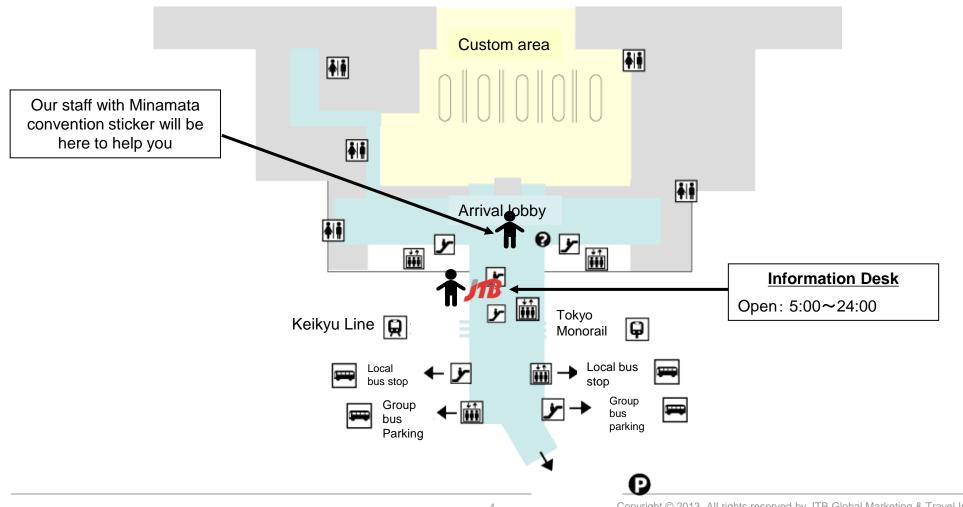

#### Haneda Airport, International Terminal Information Desk Map

#### Haneda Int'l Terminal Arr. Floor

- Information for flight connection
- Help for lost baggage and other troubles
- Information for convention schedule
- Information for hotels and access in case of flight cancel and delay because of the weather