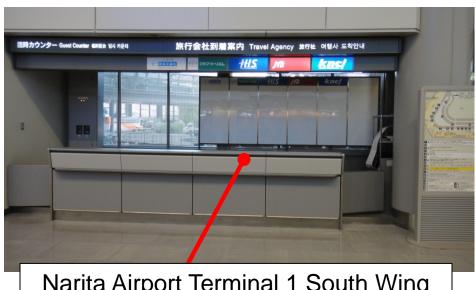

#### Narita Airport Information Desk

Narita Airport Terminal 1 South Wing

Narita Airport Terminal 1 North Wing

Narita Airport Terminal 2