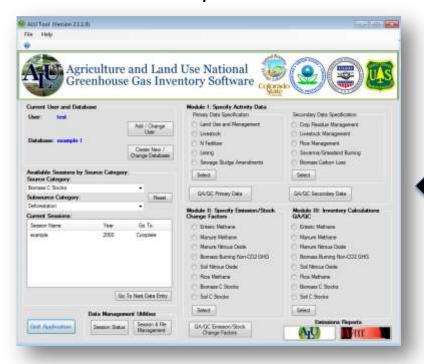

### **ALU Tool**

Helps to compile AD, perform calculations, implement QA/QC procedures and produce reports

- Developing accurate and consistent land use maps has been a major focus of recent EPA assistance, in particular the ESA project
  - Lack of good quality maps and land use/conversion data is a key obstacle for many countries in preparing a complete and consistent representation of their land base as required by the IPCC Guidelines.

### Agriculture and Land Use (ALU) Software

- Estimates emissions and removals for Agriculture and LULUCF through a user-friendly interface
- Based on IPCC methods (1996 GL, GPG & 2006 GL)
- IPCC Tier 1 and 2 approaches
- Produces emission reports and archives inputs and calculations

#### **ALU Software – main screen**