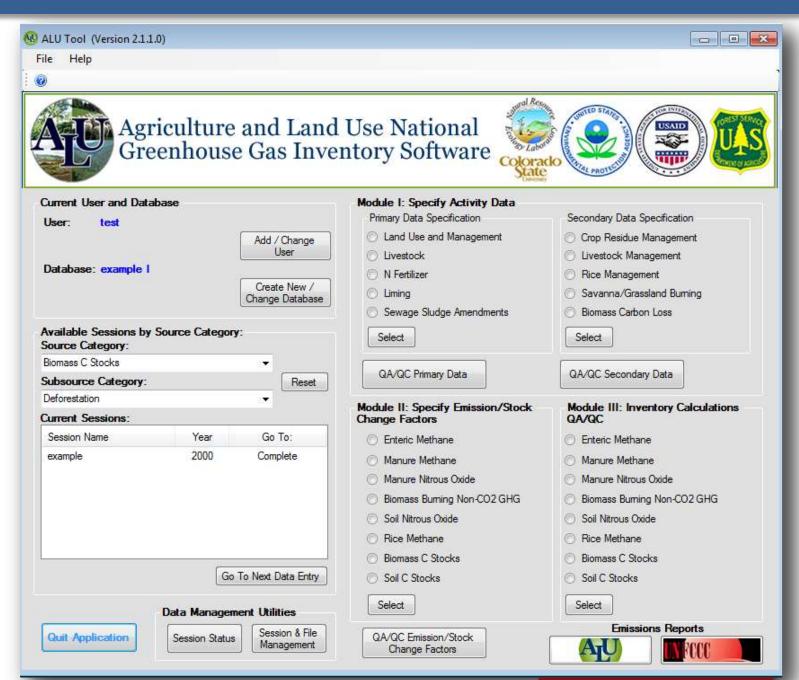

#### **ALU Software – main screen**

### Agriculture and Land Use (ALU) Software

- Estimates emissions and removals for Agriculture and LULUCF through a user-friendly interface
- Based on IPCC methods (1996 GL, GPG & 2006 GL)
- IPCC Tier 1 and 2 approaches
- Produces emission reports and archives inputs and calculations