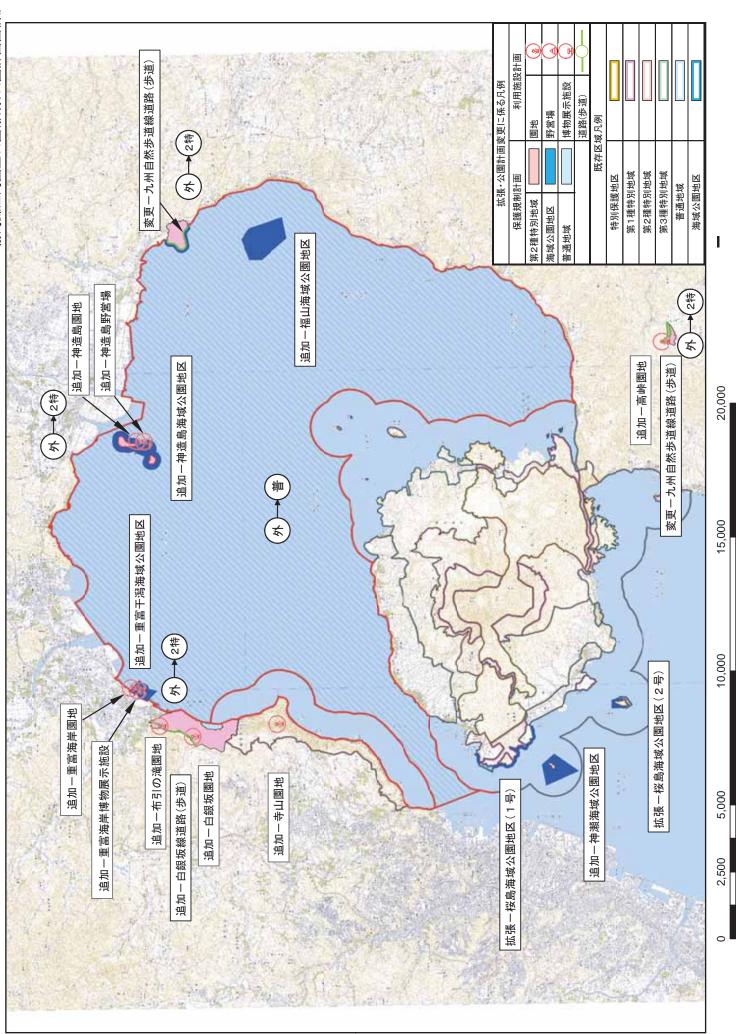

## (1) 公園区域の変更

## 〇公園区域 (陸域)

拡張: 鹿児島県垂水市大字中俣の一部 23ha

鹿児島県霧島市隼人町真孝及び野久美田の各一部 25ha 鹿児島県霧島市国分敷根及び福山町福山の各一部 64ha 鹿児島県姶良市大字平松の一部 1ha

削除: 鹿児島県指宿市十二町の一部 1ha

計 358ha の拡張

246ha

#### 〇公園区域 (海域)

拡張:鹿児島県鹿児島市及び垂水市の海域の各一部

鹿児島県姶良市大字脇元の一部

並びに霧島市及び姶良市の海域 21,846ha

## (2) 保護規制計画の変更

## 〇第1種特別地域

削除:竹山(第2種特別地域への振り替え) 4ha

## 〇第2種特別地域

拡張: 竹山(第1種特別地域からの振り替え) 4ha

高峠23ha神造島25ha若尊鼻64ha重富海岸1ha脇元231ha

削除:指宿東部 1ha

## 〇第3種特別地域

削除:桜島(普通地域への振り替え) 3ha

## 〇海域公園地区

追加:神瀬海域公園地区 83.0ha

神造島海域公園地区 103. 6ha 若尊鼻海域公園地区 19. 7ha

福山沖海域公園地区 170.7ha

重富干潟 海域公園地区 38.2ha

変更: 桜島海域公園地区(1号) 6.5ha の拡張

桜島海域公園地区(2号) 8.2ha の拡張

## (3) 利用施設計画の変更

## 〇単独施設

追加:園地 鹿児島県鹿児島市(寺山)

園地 鹿児島県垂水市(高峠) 園地 鹿児島県霧島市(神造島) 野営場 鹿児島県霧島市(神造島) 園地 鹿児島県姶良市(重富海岸) 博物展示施設 鹿児島県姶良市(重富海岸) 園地 鹿児島県姶良市(布引の滝) 園地 鹿児島県姶良市(白銀坂) 園地 鹿児島県指宿市(池田湖東部)

## 〇道路(車道)

追加:佐多岬線

## 〇道路(歩道)

追加: 白銀坂線

変更:九州自然歩道線

## 〇運輸施設

削除:大泊港

佐多岬有料道路