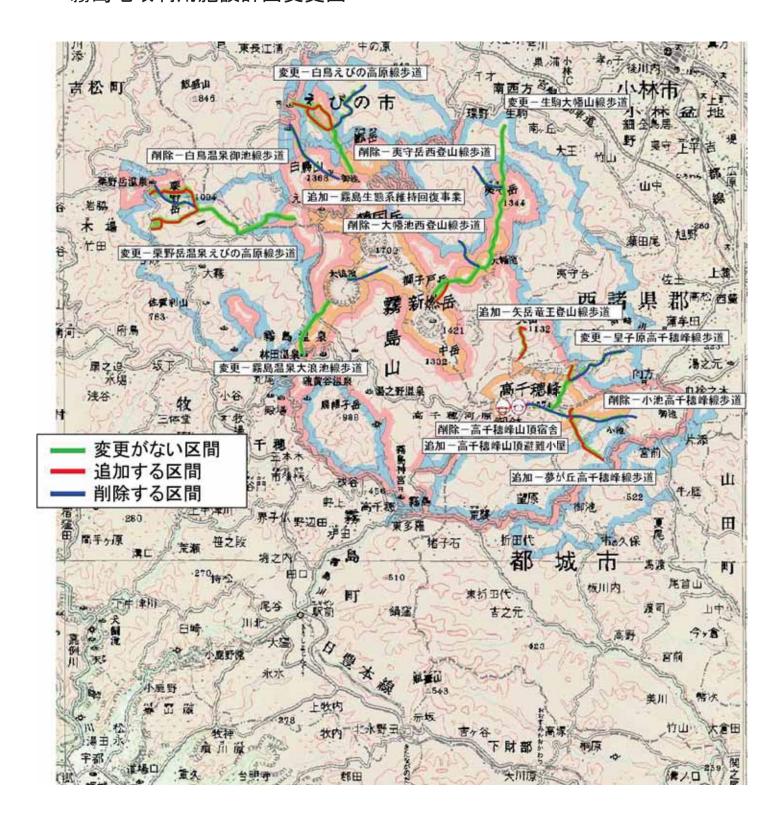

#### 【霧島地域】

(1) 利用施設計画の変更

#### 〇単独施設

追加:避難小屋 宮崎県都城市及び西諸郡高原町(高千穂峰山頂)

削除:宿舍 宮崎県都城市(高千穂峰山頂)

#### 〇道路(歩道)

追加:夢が丘高千穂峰線

矢岳竜王登山線

変更:生駒大幡山線

白鳥えびの高原線 皇子原高千穂峰線

栗野岳温泉えびの高原線

霧島温泉韓国岳線

削除:小池高千穂峰線

夷守岳西登山線 大幡池西登山線 白鳥温泉御池線

# 霧島錦江湾国立公園(仮称)霧島地域利用施設計画変更図