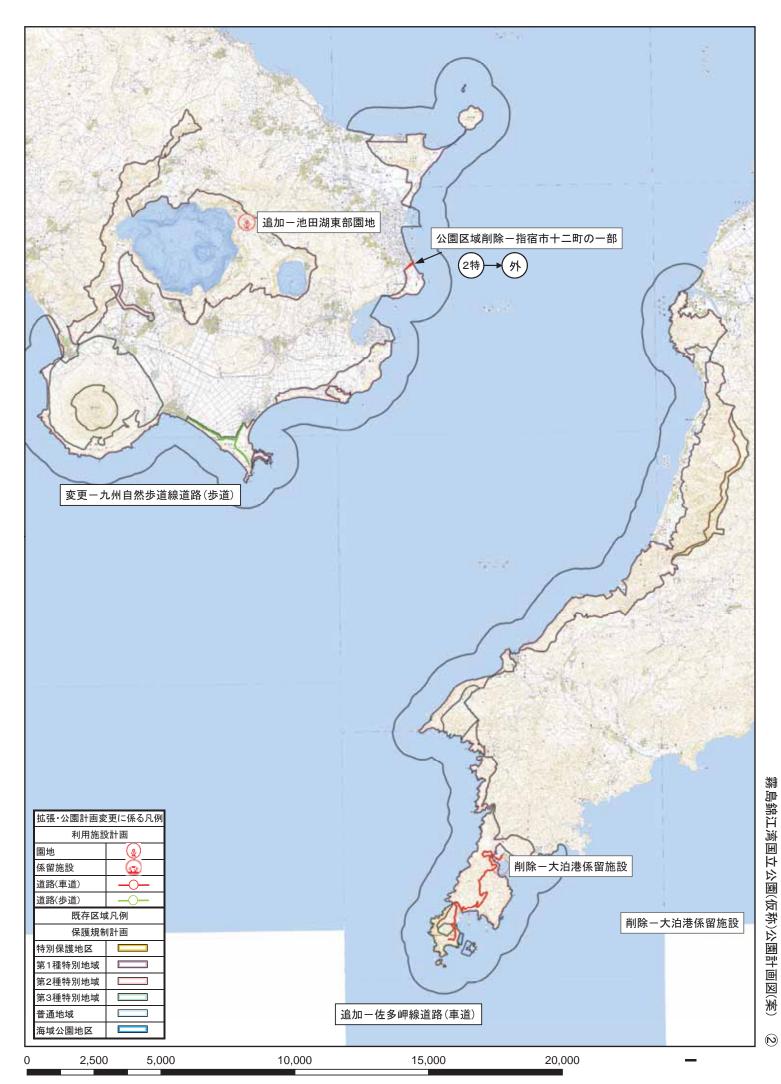

## 〇公園区域 (陸域)

拡張: 鹿児島県垂水市大字中俣の一部 23ha

鹿児島県霧島市隼人町真孝及び野久美田の各一部 25ha 鹿児島県霧島市国分敷根及び福山町福山の各一部 64ha 鹿児島県姶良市大字平松の一部 1ha

削除: 鹿児島県指宿市十二町の一部 1ha

計 358ha の拡張

246ha

## 〇単独施設

追加:園地 鹿児島県鹿児島市(寺山)

園地 鹿児島県垂水市(高峠) 園地 鹿児島県霧島市(神造島) 野営場 鹿児島県霧島市(神造島) 園地 鹿児島県姶良市(重富海岸) 博物展示施設 鹿児島県姶良市(重富海岸) 園地 鹿児島県姶良市(布引の滝) 園地 鹿児島県姶良市(白銀坂) 園地 鹿児島県指宿市(池田湖東部)

## 〇道路(車道)

追加:佐多岬線

## 〇道路(歩道)

追加: 白銀坂線

変更:九州自然歩道線

## 〇運輸施設

削除:大泊港

佐多岬有料道路