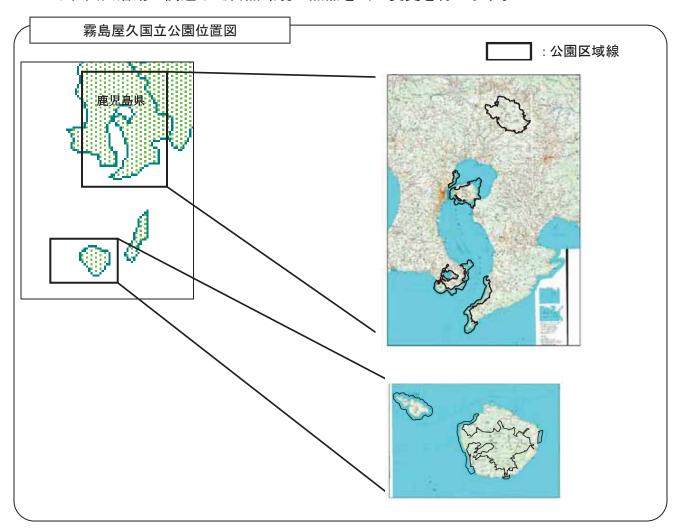

## 1 変更理由

霧島屋久国立公園は、霧島火山帯に属する霧島地域、桜島を中心とする錦江湾地域及びその南方海上に位置する島嶼の屋久島地域からなります。昭和9年3月16日に霧島地域が霧島国立公園として指定され、昭和39年3月16日には錦江湾地域及び屋久島地域が追加指定されて、霧島屋久国立公園に改称されました。その後、社会状況の変化及び自然環境とその評価のに関する変化に対応し、公園区域及び公園計画の見直しを行い、平成19年には、口永良部島を公園区域に追加して現在に至っています。

今回の点検では、我が国随一の海域カルデラを有する錦江湾の再評価を行い、姶良カルデラの相当部分を新たに公園区域に指定します。これに伴い、火山活動を起源とする景観を主要構成要素とする霧島地域及び錦江湾地域が相当の規模を有することとなることから本公園を次のとおり、再編成することとしました。

- 〇島嶼生態系を景観の主要構成要素とし、自然環境及び利用状況の面で特質が異なる 屋久島地域を分離し、それぞれ、霧島錦江湾国立公園(仮称)及び屋久島国立公園 (仮称)とします。
- ○これに伴い、屋久島地域に係る公園区域及び公園計画を削除します。