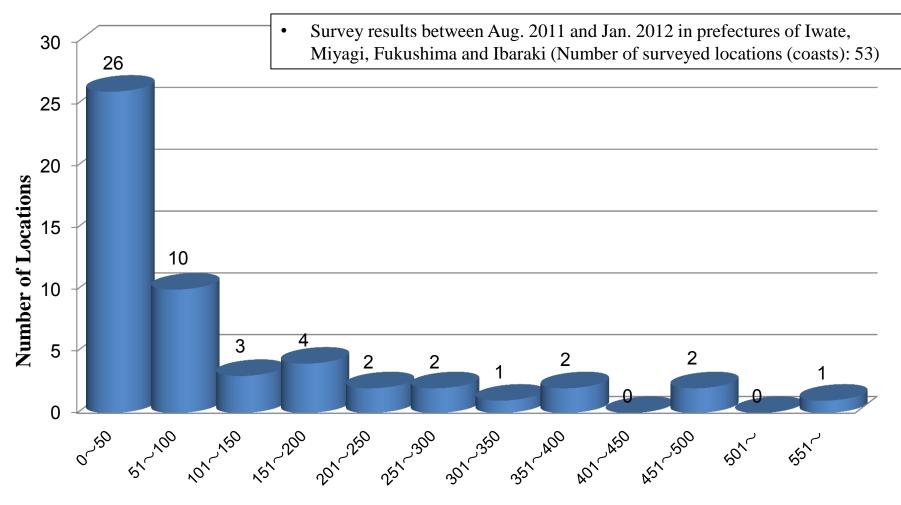

## Sea Areas: 1-2km from the Coast (Sediment): Number of Locations by Radioactive Cesium Concentration (50Bq/kg) (End of August 2011-Early January 2012)

**Radioactive Cesium Concentration (Bq/kg)** 

FY2011 Water Environment Radioactive Material Monitoring Results (Environment Management Bureau, Ministry of the Environment)