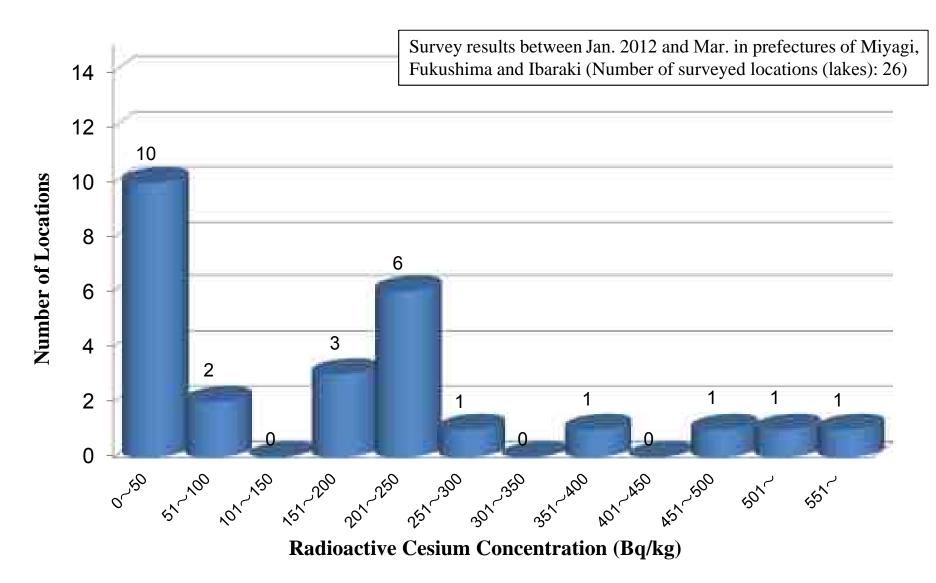

## Sea Areas: 1-2km from the Coast (Sediment): Number of Locations by Radioactive Cesium Concentration (50Bq/kg) (End of January 2012-Early March)

FY2011 Water Environment Radioactive Material Monitoring Results (Environment Management Bureau, Ministry of the Environment)