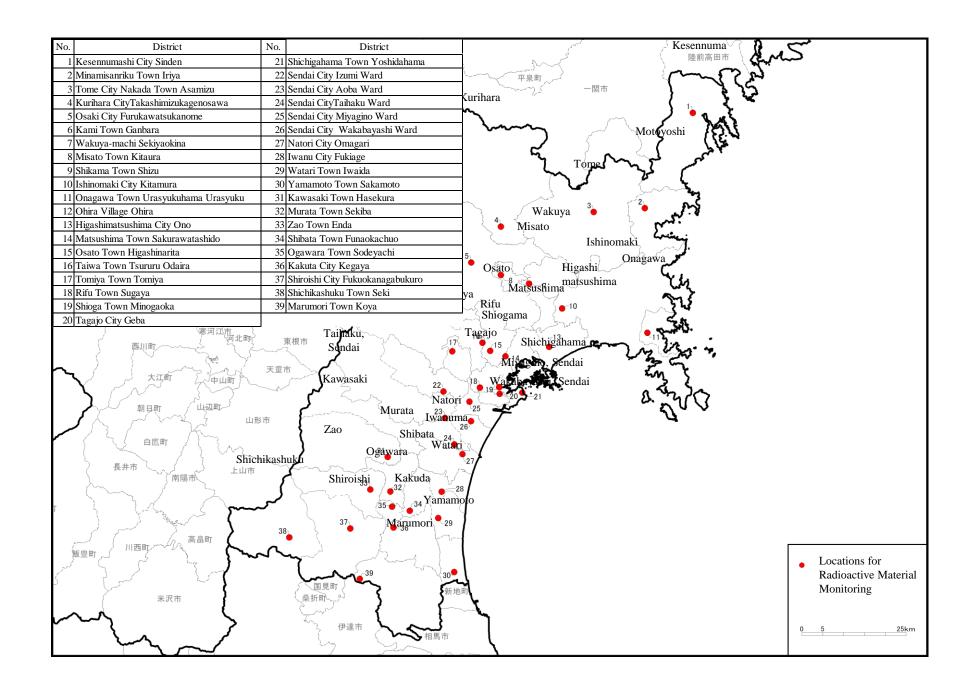

### (1) Miyagi Prefecture

I-131, Cs-134, and Cs-137 were not detectable at any of the 39 locations surveyed. (See Annex 1 for details.)

|     |                                    |               | Activity | concentration | (Bq/L)  |  |
|-----|------------------------------------|---------------|----------|---------------|---------|--|
| No. | District                           | Sampling Date | I-131    | Cs            | Remarks |  |
|     |                                    |               | 1-131    | Cs-134        | Cs-137  |  |
| 1   | Kesennumashi City Sinden           | 2011/10/20    | ND       | ND            | ND      |  |
| 2   | Minamisanriku Town Iriya           | 2011/10/20    | ND       | ND            | ND      |  |
| 3   | Tome City Nakada Town Asamizu      | 2011/10/20    | ND       | ND            | ND      |  |
| 4   | Kurihara CityTakashimizukagenosawa | 2011/10/21    | ND       | ND            | ND      |  |
| 5   | Osaki City Furukawatsukanome       | 2011/10/21    | ND       | ND            | ND      |  |
| 6   | Kami Town Ganbara                  | 2011/10/21    | ND       | ND            | ND      |  |
| 7   | Wakuya-machi Sekiyaokina           | 2011/10/21    | ND       | ND            | ND      |  |
| 8   | Misato Town Kitaura                | 2011/10/21    | ND       | ND            | ND      |  |
| 9   | Shikama Town Shizu                 | 2011/10/21    | ND       | ND            | ND      |  |
| 10  | Ishinomaki City Kitamura           | 2011/10/19    | ND       | ND            | ND      |  |
| 11  | Onagawa Town Urasyukuhama Urasyuku | 2011/10/19    | ND       | ND            | ND      |  |
|     | Ohira Village Ohira                | 2011/10/25    | ND       | ND            | ND      |  |
| 13  | Higashimatsushima City Ono         | 2011/10/19    | ND       | ND            | ND      |  |
| 14  | Matsushima Town Sakurawatashido    | 2011/10/25    | ND       | ND            | ND      |  |
| 15  | Osato Town Higashinarita           | 2011/10/25    | ND       | ND            | ND      |  |
| 16  | Taiwa Town Tsururu Odaira          | 2011/10/25    | ND       | ND            | ND      |  |
| 17  | Tomiya Town Tomiya                 | 2011/10/25    | ND       | ND            | ND      |  |
| 18  | Rifu Town Sugaya                   | 2011/10/25    | ND       | ND            | ND      |  |
| 19  | Shioga Town Minogaoka              | 2011/10/7     | ND       | ND            | ND      |  |
| 20  | Tagajo City Geba                   | 2011/10/7     | ND       | ND            | ND      |  |
| 21  | Shichigahama Town Yoshidahama      | 2011/10/7     | ND       | ND            | ND      |  |
| 22  | Sendai City Izumi Ward             | 2011/10/27    | ND       | ND            | ND      |  |
| 23  | Sendai City Aoba Ward              | 2011/10/27    | ND       | ND            | ND      |  |
| 24  | Sendai CityTaihaku Ward            | 2011/10/27    | ND       | ND            | ND      |  |
| 25  | Sendai City Miyagino Ward          | 2011/10/27    | ND       | ND            | ND      |  |
| 26  | Sendai City Wakabayashi Ward       | 2011/10/27    | ND       | ND            | ND      |  |
| 27  | Natori City Omagari                | 2011/10/26    | ND       | ND            | ND      |  |
| 28  | Iwanu City Fukiage                 | 2011/10/26    | ND       | ND            | ND      |  |
| 29  | Watari Town Iwaida                 | 2011/10/26    | ND       | ND            | ND      |  |
| 30  | Yamamoto Town Sakamoto             | 2011/10/26    | ND       | ND            | ND      |  |
| 31  | Kawasaki Town Hasekura             | 2011/10/17    | ND       | ND            | ND      |  |
| 32  | Murata Town Sekiba                 | 2011/10/17    | ND       | ND            | ND      |  |
| 33  | Zao Town Enda                      | 2011/10/17    | ND       | ND            | ND      |  |
| 34  | Shibata Town Funaokachuo           | 2011/10/18    | ND       | ND            | ND      |  |
| 35  | Ogawara Town Sodeyachi             | 2011/10/18    | ND       | ND            | ND      |  |
| 36  | Kakuta City Kegaya                 | 2011/10/18    | ND       | ND            | ND      |  |
| 37  | Shiroishi City Fukuokanagabukuro   | 2011/10/17    | ND       | ND            | ND      |  |
| 38  | Shichikashuku Town Seki            | 2011/10/17    | ND       | ND            | ND      |  |
| 39  | Marumori Town Koya                 | 2011/10/24    | ND       | ND            | ND      |  |

<sup>\*</sup> When measured values were below the detection limit for radioactive concentrations in groundwater (1 Bq/L) adopted for this monitoring, they are indicated as "ND. (Map attached)

|     |                                |               | Activi | ty concentration | (Bq/L) | Remarks |
|-----|--------------------------------|---------------|--------|------------------|--------|---------|
| No. | District                       | Sampling Date | I 121  | (                | Cs     |         |
|     |                                |               | I-131  | Cs-134           | Cs-137 |         |
| 1   | Mamurogawa Town Aramachi Town  | 2011/11/2     | ND     | ND               | ND     |         |
| 2   | Kaneyama Town Hoyama           | 2011/10/28    | ND     | ND               | ND     |         |
| 3   | Mogami Town Mukai Town         | 2011/11/1     | ND     | ND               | ND     |         |
| 4   | Shinjyo City Niken             | 2011/10/28    | ND     | ND               | ND     |         |
| 5   | Sakegawa Village Kawaguchi     | 2011/10/28    | ND     | ND               | ND     |         |
| 6   | Tozawa Village Kuraoka         | 2011/10/31    | ND     | ND               | ND     |         |
| 7   | Funagata Town Funagata         | 2011/10/28    | ND     | ND               | ND     |         |
| 8   | Okura Village Aikai            | 2011/11/1     | ND     | ND               | ND     |         |
| 9   | Yuza Town Yuza                 | 2011/11/2     | ND     | ND               | ND     |         |
| 10  | Sakata City Koei Town          | 2011/11/4     | ND     | ND               | ND     |         |
| 11  | Syonai Town Kimoiri            | 2011/10/21    | ND     | ND               | ND     |         |
| 12  | Mikawa Town Yokoyama           | 2011/10/29    | ND     | ND               | ND     |         |
| 13  | Tsuruoka City Takarada         | 2011/11/4     | ND     | ND               | ND     |         |
| 14  | Obanazawa City Tsurumakita     | 2011/11/15    | ND     | ND               | ND     |         |
| 15  | Oishida Town Yokoyama          | 2011/10/28    | ND     | ND               | ND     |         |
| 16  | Murayama City Tateokakita Town | 2011/10/21    | ND     | ND               | ND     |         |
| 17  | Higashine City Shimaohori      | 2011/10/28    | ND     | ND               | ND     |         |
| 18  | Kahoku Town Tsukuriyama        | 2011/10/21    | ND     | ND               | ND     |         |
| 19  | Sagae City Nakagawara          | 2011/11/2     | ND     | ND               | ND     |         |
| 20  | Nishikawa Town Mizusawa        | 2011/11/4     | ND     | ND               | ND     |         |
| 21  | Tendo City Oinomori            | 2011/10/28    | ND     | ND               | ND     |         |
| 22  | Nakayama Town Nagasaki         | 2011/10/28    | ND     | ND               | ND     |         |
| 23  | Oe Town Hiongohei              | 2011/11/2     | ND     | ND               | ND     |         |
| 24  | Yamagata City Ochiai Town      | 2011/10/21    | ND     | ND               | ND     |         |
| 25  | Yamagata City Hatago Town      | 2011/10/21    | ND     | ND               | ND     |         |
| 26  | Yamanobe Town Yanazawa         | 2011/10/28    | ND     | ND               | ND     |         |
| 27  | Asahi Town Miyajyuku           | 2011/11/4     | ND     | ND               | ND     |         |
| 28  | Kaminoyama City Kanaya         | 2011/10/20    | ND     | ND               | ND     |         |
| 29  | Kaminoyama City Ozasa          | 2011/10/20    | ND     | ND               | ND     |         |
| 30  | Shirataka Town Arato           | 2011/10/28    | ND     | ND               | ND     |         |
| 31  | Nanyo City Miyauchi            | 2011/10/28    | ND     | ND               | ND     |         |
| 32  | Nanyo City Ikeguro             | 2011/10/28    | ND     | ND               | ND     |         |
| 33  | Nagai City Kunomoto            | 2011/10/28    | ND     | ND               | ND     |         |
| 34  | Oguni Town Taikozawa           | 2011/11/2     | ND     | ND               | ND     |         |
| 35  | Takahata Town Niijyu Ward      | 2011/10/20    | ND     | ND               | ND     |         |
| 36  | Takahata Town Uamiwada         | 2011/10/20    | ND     | ND               | ND     |         |
| 37  | Kawanishi Town Komatsu         | 2011/11/2     | ND     | ND               | ND     |         |
| 38  | Kawanishi Town Shimookuda      | 2011/11/2     | ND     | ND               | ND     |         |
| 39  | Iide Town Hagyu                | 2011/11/2     | ND     | ND               | ND     |         |
| 40  | Yonezawa City Kanaike          | 2011/10/20    | ND     | ND               | ND     |         |
| 41  | Yonezaw City Tori Town         | 2011/10/20    | ND     | ND               | ND     |         |