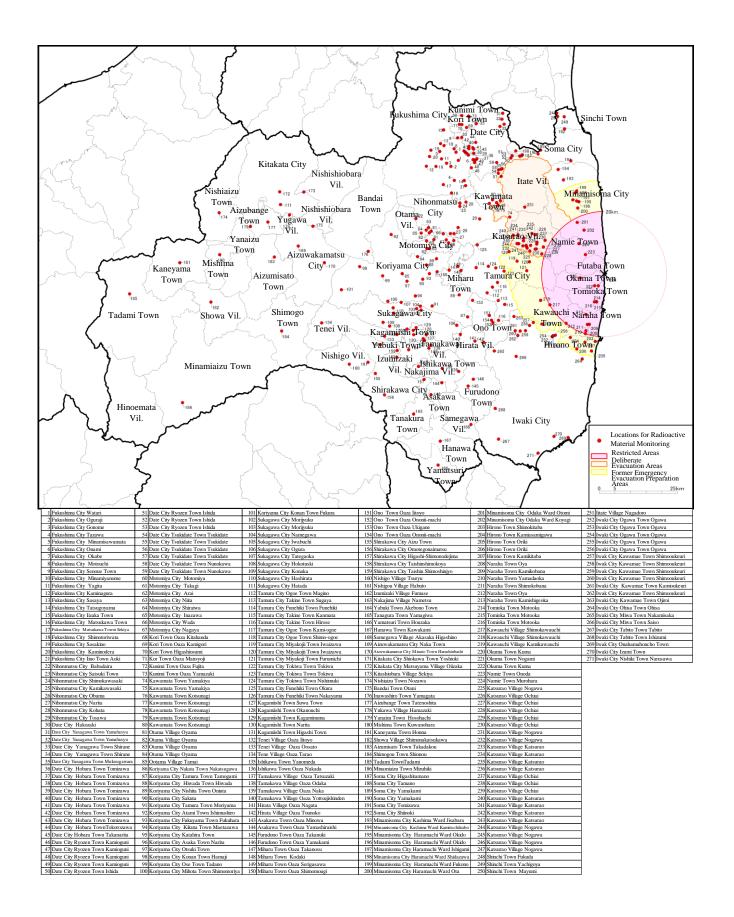

#### (3) Fukushima Prefecture

I-131 was not detectable at any of the 271 locations surveyed. Regarding radioactive cesium, Cs-134 was detected at one location and Cs-137 was detected at two locations at the detection limit of 1 Bq/L (see Annex 3 for details).

With regard to locations where radioactive cesium was detected (Okuma Town, Fukushima Prefecture), the detected level is not considered to directly cause any problems, but MOE will continue efforts to ascertain the status of possible pollution through such means as additional surveys, in cooperation with the Fukushima prefectural government, etc.