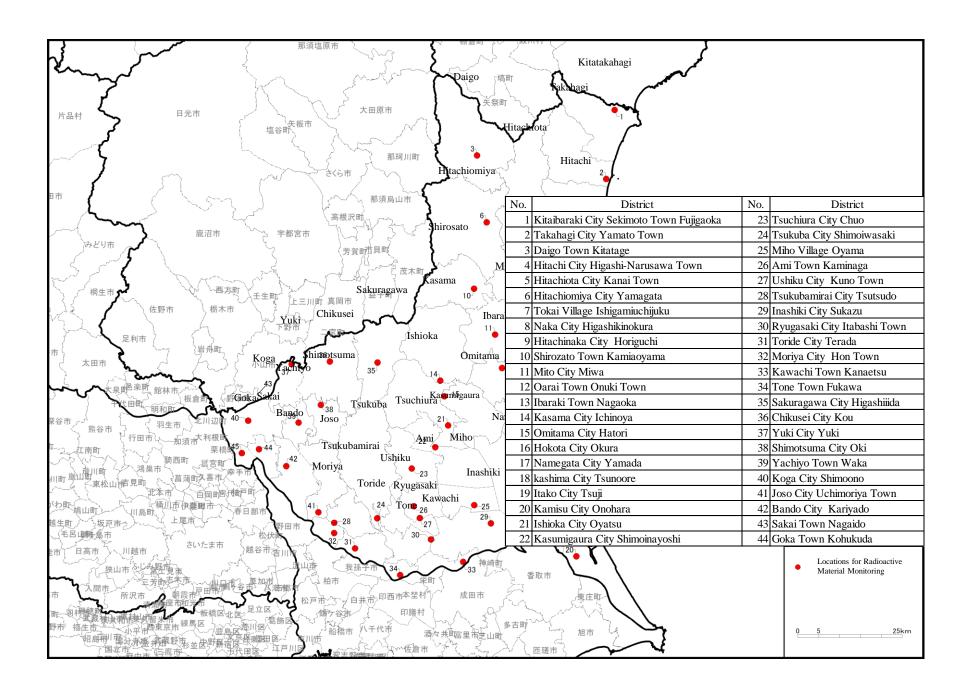

#### (4) Ibaraki Prefecture

I-131, Cs-134, and Cs-137 were not detectable at any of the 44 locations surveyed. (See Annex 4 for details.)