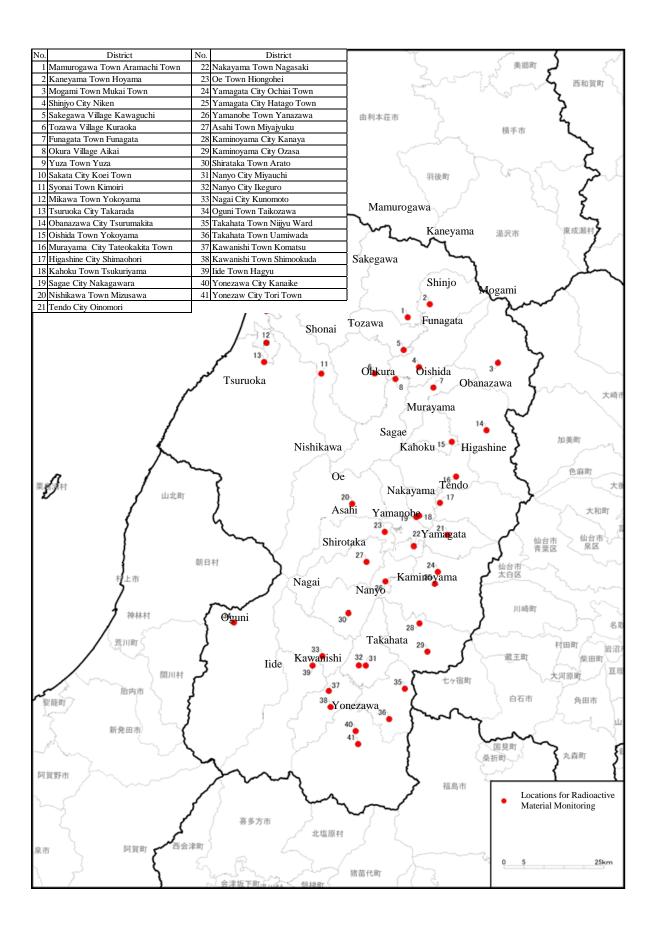

## (2) Yamagata Prefecture

I-131, Cs-134, and Cs-137 were not detectable at any of the 41 locations surveyed. (See Annex 2 for details.)

<sup>\*</sup> When measured values were below the detection limit for radioactive concentrations in groundwater (1 Bq/L) adopted for this monitoring, they are indicated as "ND. (Map attached)

|     |                                |               | Activi | ty concentration | (Bq/L) | Remarks |
|-----|--------------------------------|---------------|--------|------------------|--------|---------|
| No. | District                       | Sampling Date | I 121  | (                | Cs     |         |
|     |                                |               | I-131  | Cs-134           | Cs-137 |         |
| 1   | Mamurogawa Town Aramachi Town  | 2011/11/2     | ND     | ND               | ND     |         |
| 2   | Kaneyama Town Hoyama           | 2011/10/28    | ND     | ND               | ND     |         |
| 3   | Mogami Town Mukai Town         | 2011/11/1     | ND     | ND               | ND     |         |
| 4   | Shinjyo City Niken             | 2011/10/28    | ND     | ND               | ND     |         |
| 5   | Sakegawa Village Kawaguchi     | 2011/10/28    | ND     | ND               | ND     |         |
| 6   | Tozawa Village Kuraoka         | 2011/10/31    | ND     | ND               | ND     |         |
| 7   | Funagata Town Funagata         | 2011/10/28    | ND     | ND               | ND     |         |
| 8   | Okura Village Aikai            | 2011/11/1     | ND     | ND               | ND     |         |
| 9   | Yuza Town Yuza                 | 2011/11/2     | ND     | ND               | ND     |         |
| 10  | Sakata City Koei Town          | 2011/11/4     | ND     | ND               | ND     |         |
| 11  | Syonai Town Kimoiri            | 2011/10/21    | ND     | ND               | ND     |         |
| 12  | Mikawa Town Yokoyama           | 2011/10/29    | ND     | ND               | ND     |         |
| 13  | Tsuruoka City Takarada         | 2011/11/4     | ND     | ND               | ND     |         |
| 14  | Obanazawa City Tsurumakita     | 2011/11/15    | ND     | ND               | ND     |         |
| 15  | Oishida Town Yokoyama          | 2011/10/28    | ND     | ND               | ND     |         |
| 16  | Murayama City Tateokakita Town | 2011/10/21    | ND     | ND               | ND     |         |
| 17  | Higashine City Shimaohori      | 2011/10/28    | ND     | ND               | ND     |         |
| 18  | Kahoku Town Tsukuriyama        | 2011/10/21    | ND     | ND               | ND     |         |
| 19  | Sagae City Nakagawara          | 2011/11/2     | ND     | ND               | ND     |         |
| 20  | Nishikawa Town Mizusawa        | 2011/11/4     | ND     | ND               | ND     |         |
| 21  | Tendo City Oinomori            | 2011/10/28    | ND     | ND               | ND     |         |
| 22  | Nakayama Town Nagasaki         | 2011/10/28    | ND     | ND               | ND     |         |
| 23  | Oe Town Hiongohei              | 2011/11/2     | ND     | ND               | ND     |         |
| 24  | Yamagata City Ochiai Town      | 2011/10/21    | ND     | ND               | ND     |         |
| 25  | Yamagata City Hatago Town      | 2011/10/21    | ND     | ND               | ND     |         |
| 26  | Yamanobe Town Yanazawa         | 2011/10/28    | ND     | ND               | ND     |         |
| 27  | Asahi Town Miyajyuku           | 2011/11/4     | ND     | ND               | ND     |         |
| 28  | Kaminoyama City Kanaya         | 2011/10/20    | ND     | ND               | ND     |         |
| 29  | Kaminoyama City Ozasa          | 2011/10/20    | ND     | ND               | ND     |         |
| 30  | Shirataka Town Arato           | 2011/10/28    | ND     | ND               | ND     |         |
| 31  | Nanyo City Miyauchi            | 2011/10/28    | ND     | ND               | ND     |         |
| 32  | Nanyo City Ikeguro             | 2011/10/28    | ND     | ND               | ND     |         |
| 33  | Nagai City Kunomoto            | 2011/10/28    | ND     | ND               | ND     |         |
| 34  | Oguni Town Taikozawa           | 2011/11/2     | ND     | ND               | ND     |         |
| 35  | Takahata Town Niijyu Ward      | 2011/10/20    | ND     | ND               | ND     |         |
| 36  | Takahata Town Uamiwada         | 2011/10/20    | ND     | ND               | ND     |         |
| 37  | Kawanishi Town Komatsu         | 2011/11/2     | ND     | ND               | ND     |         |
| 38  | Kawanishi Town Shimookuda      | 2011/11/2     | ND     | ND               | ND     |         |
| 39  | Iide Town Hagyu                | 2011/11/2     | ND     | ND               | ND     |         |
| 40  | Yonezawa City Kanaike          | 2011/10/20    | ND     | ND               | ND     |         |
| 41  | Yonezaw City Tori Town         | 2011/10/20    | ND     | ND               | ND     |         |