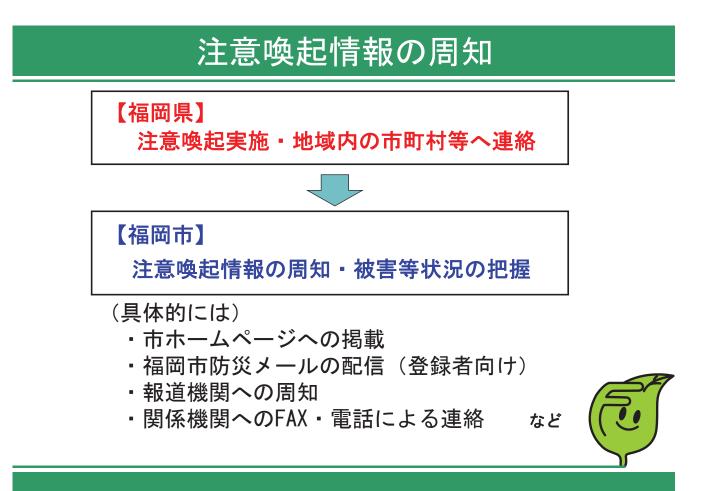

## 福岡地域での注意喚起実施の概要

【発令日】 平成26年6月1日(日) 【基準超過測定局】 1局/12局 (福岡地域) 【5~7時平均値】 93.3µg/m<sup>3</sup>

福岡地域への注意喚起を受け、福岡市内関係機関へ連絡

※当日は福岡市内の多くの小学校が運動会を予定 中止は無し(中止の目安は140µg/m<sup>3</sup>)

1