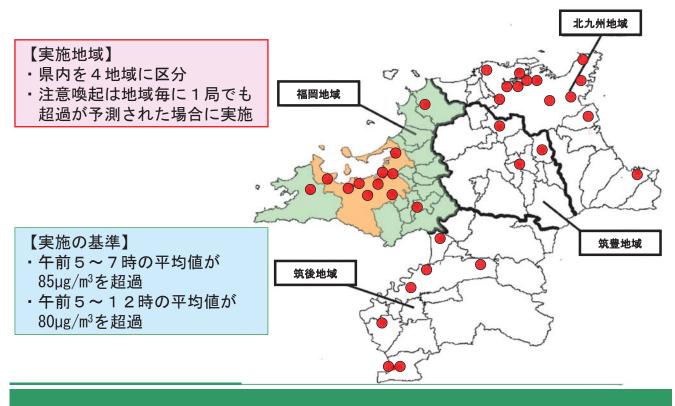

## 福岡地域での注意喚起実施の概要

【発令日】 平成26年6月1日(日) 【基準超過測定局】 1局/12局 (福岡地域) 【5~7時平均値】 93.3µg/m<sup>3</sup>

福岡地域への注意喚起を受け、福岡市内関係機関へ連絡

※当日は福岡市内の多くの小学校が運動会を予定 中止は無し(中止の目安は140µg/m<sup>3</sup>)

1

#### まとめ I

- ・福岡地域の12局のうち1局のみ超過
- ・注意喚起を判断する時間帯のみ高濃度
- ・県内の他地域の測定局については全て超過なし
- ・注意喚起実施後は、解除の目安である50µg/m<sup>3</sup>を下回った