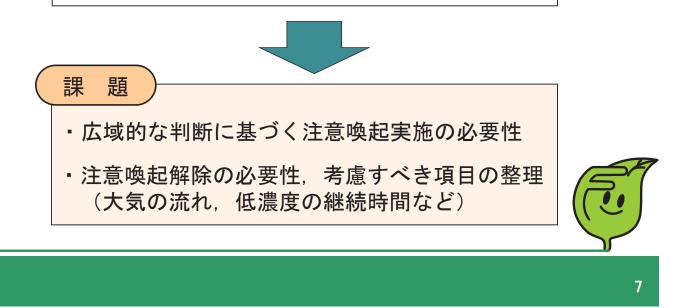

| 27日                 | 28日                 | 29日                | 30日                 | 31日                 | 1日   | 2日   |
| 黄砂観測<br>(視程)                    | あり<br>〔10km<br>以上〕 | あり<br>(10km<br>以上 ) | あり<br>(10km<br>以上 ) | あり<br>〔10km<br>以上〕 | あり<br>(10km<br>以上 ) | あり<br>(10km<br>以上 ) | なし   | なし   |
| <b>PM2.5</b><br>日平均値<br>(µg/m³) | 22.4               | 33.9                | 49.6                | 50.3               | 47.8                | 43.7                | 43.2 | 39.6 |

- ・シミュレーションモデルでは、高濃度予測なし。
- ・5月26日~5月31日:福岡市黄砂情報の提供(視程10km未満)
- ・5月28日~6月 2日: 福岡市 P M2.5予測情報の提供

(環境基準を超過する予測)

#### まとめ I

- ・福岡地域の12局のうち1局のみ超過
- ・注意喚起を判断する時間帯のみ高濃度
- ・県内の他地域の測定局については全て超過なし
- ・注意喚起実施後は、解除の目安である50µg/m<sup>3</sup>を下回った





### まとめ II

【今回のケース】

- ・局所的・短時間の濃度上昇で注意喚起を実施
- ・濃度低下後の解除なし