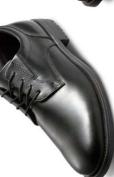

## 算定実現可能性

- ビジネスシューズとしては シンプルな設計
- 生産工場から理解と協力が 得られた

HD1504

HD1505

HD1506

# ハイドロテック ウルトラライト

天然皮革の超軽量ビジネスシューズ ゆったり幅広4E設計

算定サイズ:25.0cm (展開サイズ:24.5~27.0/28.0/29.0cm)

2023年12月発売 カラー: BLACK

税込7,590円