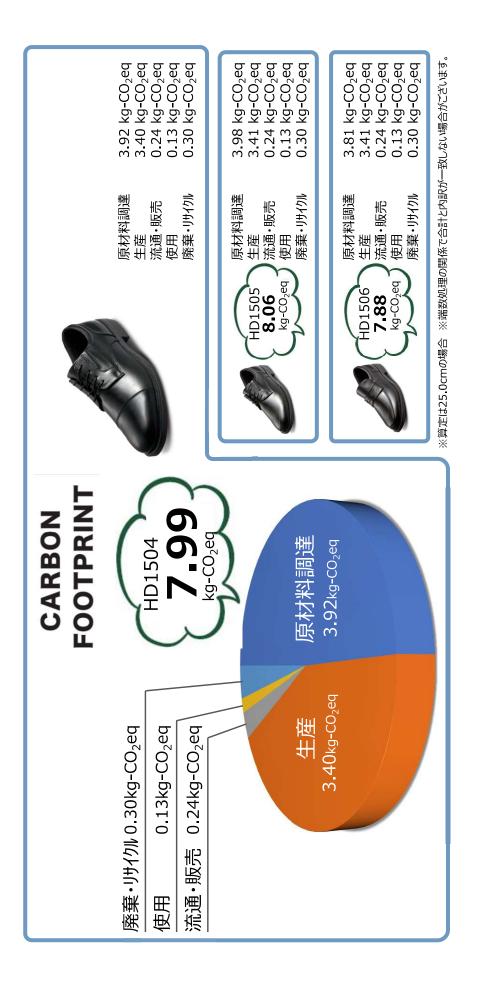

#### 算定結果

各製品のさらに詳しい算定内容を株式会社チョダホームページに掲載予定

| <b>HD1504 全体</b><br>7.99 kg-CO <sub>2</sub> eq | 3.92 3.40 3.40                                |
|------------------------------------------------|-----------------------------------------------|
| 廃棄・リサイクル<br>0.30 kg-CO <sub>2</sub> eq         | お手入れ輸送療棄                                      |
| <b>使用</b><br>0.13 kg-CO <sub>2</sub> eq        | 追加外装材<br>エネルギー<br>輸送<br>摩棄<br>あ手              |
| <b>流通・販売</b><br>0.24 kg-CO <sub>2</sub> eq     | 本機と関係を表現しています。                                |
| <b>生産</b><br>3.40 kg-CO <sub>2</sub> eq        | - 木型・金型等<br>アッパー<br>その他<br>包装保形材<br>外装材<br>輸送 |
| <b>原材料調達</b><br>3.92 kg-CO <sub>2</sub> eq     |                                               |