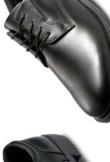

## 算定実現可能性

- ビジネスシューズとしては シンプルな設計
- 生産工場から理解と協力が 得られた

HD1504

HD1505

HD1506

# ハイドロテック ウルトラライト

天然皮革の超軽量ビジネスシューズ ゆったり幅広4E設計

算定サイズ:25.0cm (展開サイズ:24.5~27.0/28.0/29.0cm)

2023年12月発売 カラー: BLACK

税込7,590円