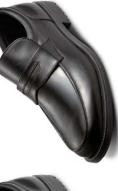

## 算定実現可能性

- ビジネスシューズとしては シンプルな設計
- 生産工場から理解と協力が 得られた

HD1504

HD1505

HD1506

# ハイドロテック ウルトラライト

天然皮革の超軽量ビジネスシューズ ゆったり幅広4E設計

算定サイズ:25.0cm (展開サイズ:24.5~27.0/28.0/29.0cm)

2023年12月発売 カラー: BLACK

税込7,590円