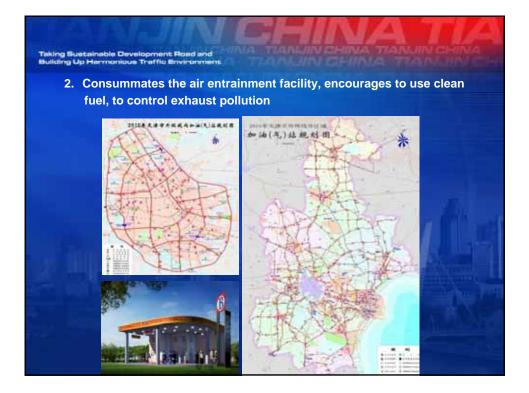

Overview of Tianjin City Taking Sustainable Development Ros Building Up Harmonious Traffic Envir

> The city of Tianjin has its orientation as the economic hub in the Bohai ring region and to be gradually built into an international port city, an economic center in the north part of the country and an ecological city.









Take the plan as the forerunner, the overall plan construction considered regional coordinated development and the harmonious transportation environment, constructs the sustainable development the comprehensive transportation system is the strategic choice of Tian jin municipal transportation development.