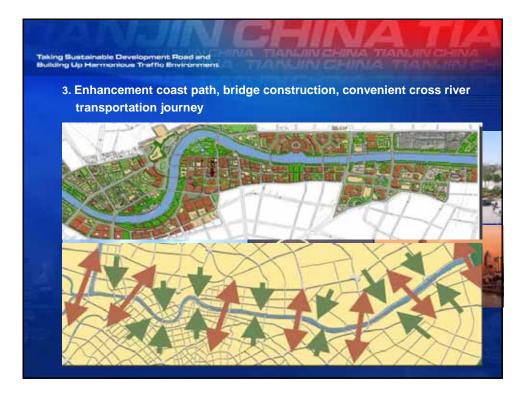

Overview of Tianjin City Taking Sustainable Development Ros Building Up Harmonious Traffic Envir

> The city of Tianjin has its orientation as the economic hub in the Bohai ring region and to be gradually built into an international port city, an economic center in the north part of the country and an ecological city.









Take the plan as the forerunner, the overall plan construction considered regional coordinated development and the harmonious transportation environment, constructs the sustainable development the comprehensive transportation system is the strategic choice of Tian jin municipal transportation development.