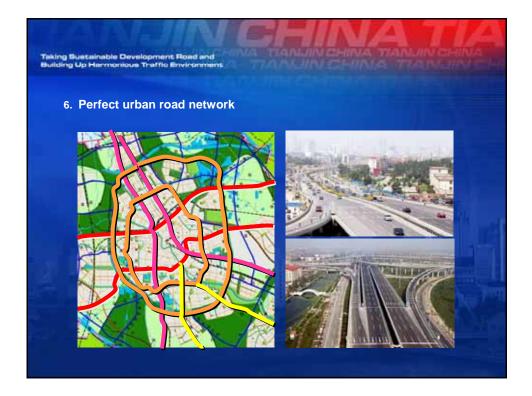

Overview of Tianjin City Taking Sustainable Development Ros Building Up Harmonious Traffic Envir

> The city of Tianjin has its orientation as the economic hub in the Bohai ring region and to be gradually built into an international port city, an economic center in the north part of the country and an ecological city.









Take the plan as the forerunner, the overall plan construction considered regional coordinated development and the harmonious transportation environment, constructs the sustainable development the comprehensive transportation system is the strategic choice of Tian jin municipal transportation development.