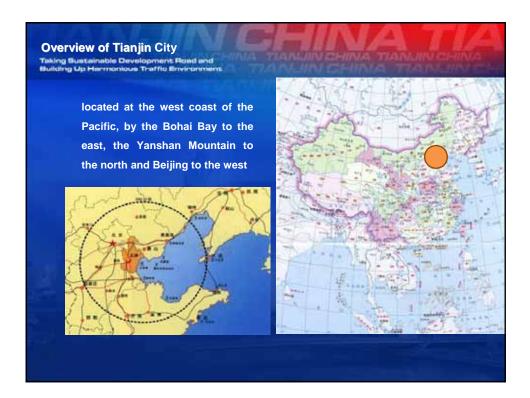

Overview of Tianjin City Taking Sustainable Development Ros Building Up Harmonious Traffic Envir

> The city of Tianjin has its orientation as the economic hub in the Bohai ring region and to be gradually built into an international port city, an economic center in the north part of the country and an ecological city.