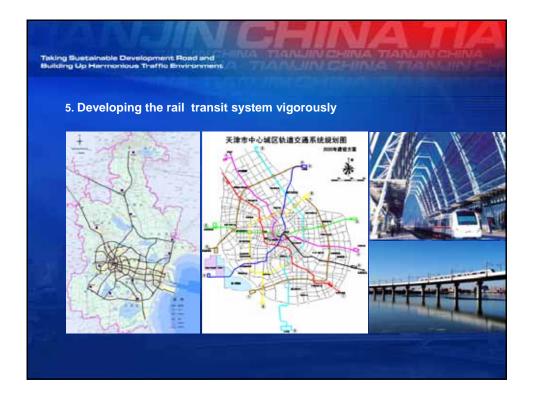

Overview of Tianjin City Taking Sustainable Development Ros Building Up Harmonious Traffic Envir

> The city of Tianjin has its orientation as the economic hub in the Bohai ring region and to be gradually built into an international port city, an economic center in the north part of the country and an ecological city.









Take the plan as the forerunner, the overall plan construction considered regional coordinated development and the harmonious transportation environment, constructs the sustainable development the comprehensive transportation system is the strategic choice of Tian jin municipal transportation development.