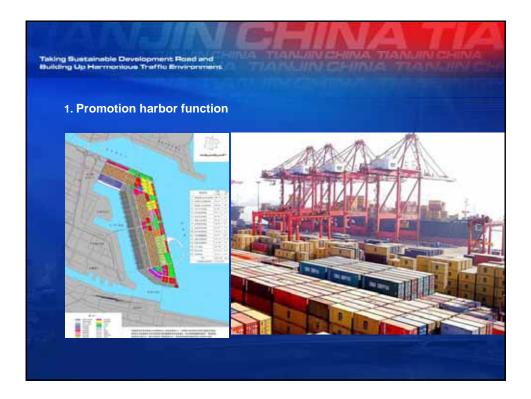

Overview of Tianjin City Taking Sustainable Development Ros Building Up Harmonious Traffic Envir

> The city of Tianjin has its orientation as the economic hub in the Bohai ring region and to be gradually built into an international port city, an economic center in the north part of the country and an ecological city.









Take the plan as the forerunner, the overall plan construction considered regional coordinated development and the harmonious transportation environment, constructs the sustainable development the comprehensive transportation system is the strategic choice of Tian jin municipal transportation development.