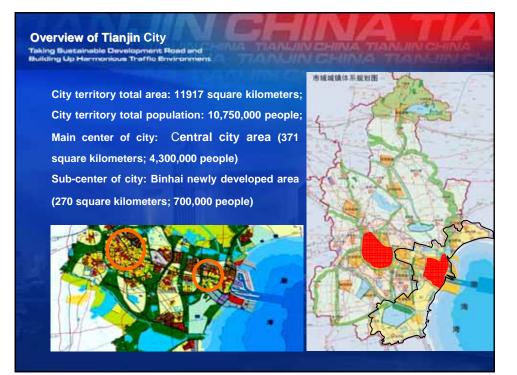

Overview of Tianjin City Taking Sustainable Development Ros Building Up Harmonious Traffic Envir

> The city of Tianjin has its orientation as the economic hub in the Bohai ring region and to be gradually built into an international port city, an economic center in the north part of the country and an ecological city.