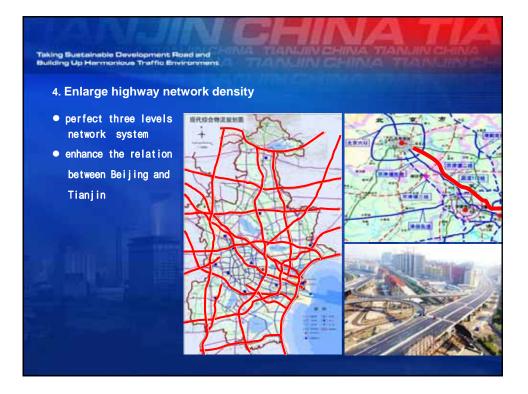

Overview of Tianjin City Taking Sustainable Development Ros Building Up Harmonious Traffic Envir

> The city of Tianjin has its orientation as the economic hub in the Bohai ring region and to be gradually built into an international port city, an economic center in the north part of the country and an ecological city.









Take the plan as the forerunner, the overall plan construction considered regional coordinated development and the harmonious transportation environment, constructs the sustainable development the comprehensive transportation system is the strategic choice of Tian jin municipal transportation development.