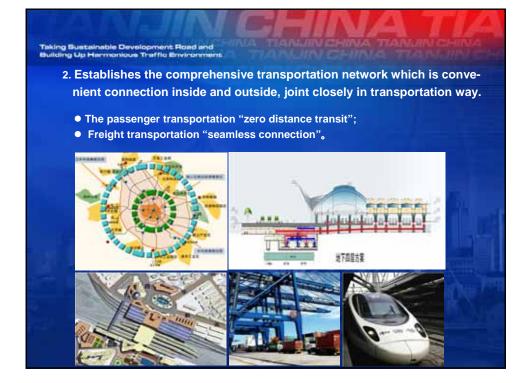

Overview of Tianjin City Taking Sustainable Development Ros Building Up Harmonious Traffic Envir

> The city of Tianjin has its orientation as the economic hub in the Bohai ring region and to be gradually built into an international port city, an economic center in the north part of the country and an ecological city.









Take the plan as the forerunner, the overall plan construction considered regional coordinated development and the harmonious transportation environment, constructs the sustainable development the comprehensive transportation system is the strategic choice of Tian jin municipal transportation development.