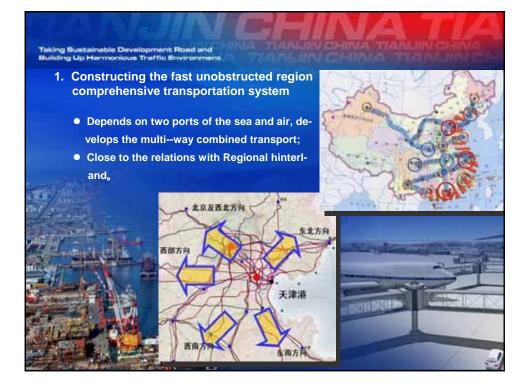

Overview of Tianjin City Taking Sustainable Development Ros Building Up Harmonious Traffic Envir

> The city of Tianjin has its orientation as the economic hub in the Bohai ring region and to be gradually built into an international port city, an economic center in the north part of the country and an ecological city.









Take the plan as the forerunner, the overall plan construction considered regional coordinated development and the harmonious transportation environment, constructs the sustainable development the comprehensive transportation system is the strategic choice of Tian jin municipal transportation development.