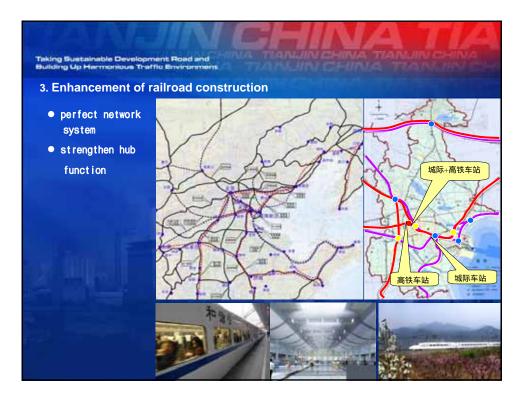

Overview of Tianjin City Taking Sustainable Development Ros Building Up Harmonious Traffic Envir

> The city of Tianjin has its orientation as the economic hub in the Bohai ring region and to be gradually built into an international port city, an economic center in the north part of the country and an ecological city.









Take the plan as the forerunner, the overall plan construction considered regional coordinated development and the harmonious transportation environment, constructs the sustainable development the comprehensive transportation system is the strategic choice of Tian jin municipal transportation development.